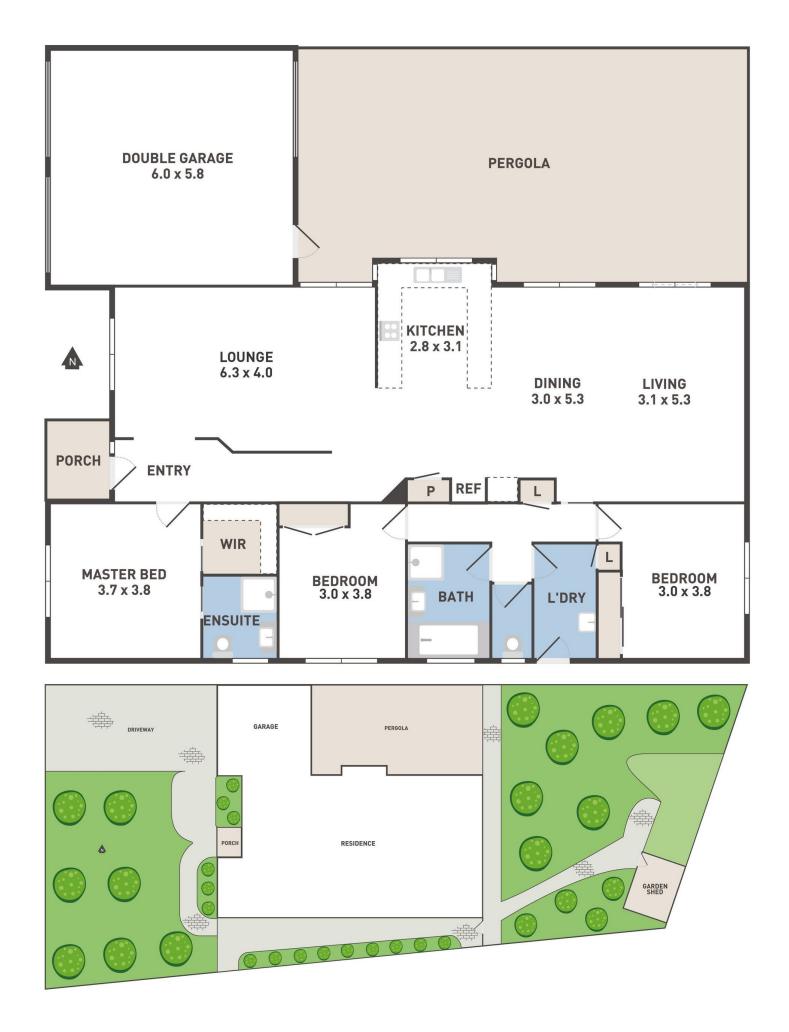

Spotless presentation inside and out, this home comprises three great size bedrooms all with built in robes, spacious family living areas, great size kitchen which flows onto a meals area overlooking a second living area for the family to enjoy.

With an abundance of natural light, spacious living and

## 3 🕮 2 🔓 2 🖨

Land Size: 681 sqm

View: https://www.ypa.com.au/7394863