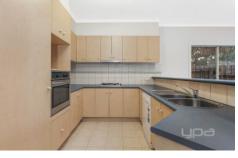

## Features include:

- 3 large bedrooms, master with ensuite and walk-in robe
- Double remote garage with internal access
- High ceilings
- Brand new carpet
- Brand new roller blinds
- Spacious courtyard
- Ducted heating
- Split system cooling