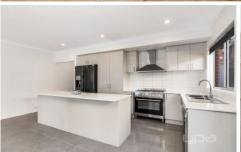

- \* Comprising 3 bedrooms with BIR's.
- \* Master suite features large WIR & ensuite.
- \* Well equipped kitchen with SS appliances including 900ml free standing oven, range hood, Caesar stone bench tops & dishwasher.
- \* Adjoining meals & open family area.
- \* Gas ducted heating, evaporative cooling, double remote garage with internal access.
- \*Large backyard for the kids.
- \* All set on an allotment of some 400m2 (approx).