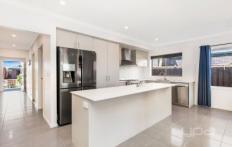

- \* Comprising 3 bedrooms with BIR's.
- \* Master suite features large WIR & ensuite.
- \* Well equipped kitchen with SS appliances including 900ml free standing oven, range hood, Caesar stone bench tops & dishwasher.
- \* Adjoining meals & open family area.
- \* Gas ducted heating, evaporative cooling, double remote garage with internal access.
- \*Large backyard for the kids.
- \* All set on an allotment of some 400m2 (approx).