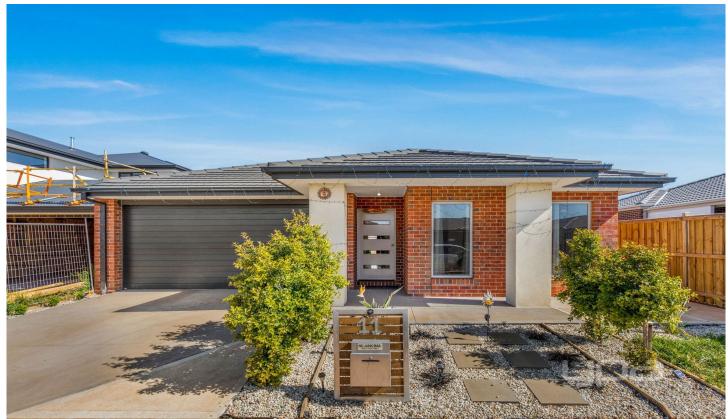

## 11 Stockport Crescent THORNHILL PARK VIC

This stylish, modern 3 bedroom home filled with natural light will impress you with its quality & layout, perfectly positioned in the popular & fully master planned Thornhill Park Estate. This home will surely impress all first home buyers or investors who are looking to get a great return on their investment.

- \* Comprising 3 bedrooms with BIR's.
- \* Master suite features large WIR & ensuite.
- \* Well equipped kitchen with SS appliances including 900ml free standing oven, range hood, Caesar stone bench tops & dishwasher.
- \* Adjoining meals & open family area.
- \* Gas ducted heating, evaporative cooling, double remote garage with internal access.
- \*Large backyard for the kids.
- \* All set on an allotment of some 400m2 (approx).