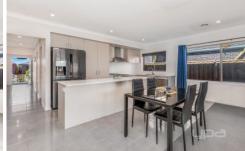

- \* Comprising 3 bedrooms with BIR's.
- \* Master suite features large WIR & ensuite.
- \* Well equipped kitchen with SS appliances including 900ml free standing oven, range hood, Caesar stone bench tops & dishwasher.
- \* Adjoining meals & open family area.
- \* Gas ducted heating, evaporative cooling, double remote garage with internal access.
- \*Large backyard for the kids.
- \* All set on an allotment of some 400m2 (approx).