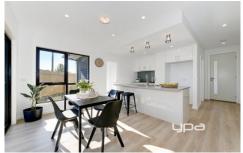

- Master bedroom downstairs with ENS/WIR
- Upstairs Bedrooms featuring large robes with draws and mirrors
- 2 Separate Powder rooms
- Caesar stone Benchtops throughout
- Open kitchen with Island benchtop adjoining meals area
- Kleenmaid Gas Hob
- Kleenmaid Stainless Steel Electric Oven
- Stainless Steel Range-hood
- Stainless Steel Dishwasher
- Full size laundry