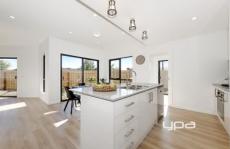

- Master bedroom downstairs with ENS/WIR
- Upstairs Bedrooms featuring large robes with draws and mirrors
- 2 Separate Powder rooms
- Caesar stone Benchtops throughout
- Open kitchen with Island benchtop adjoining meals area
- Kleenmaid Gas Hob
- Kleenmaid Stainless Steel Electric Oven
- Stainless Steel Range-hood
- Stainless Steel Dishwasher
- Full size laundry