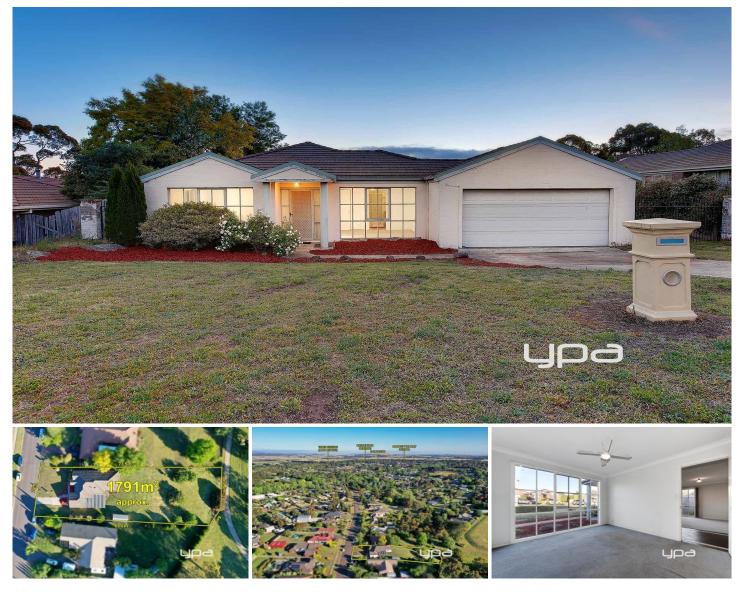

## **19 Robb Drive ROMSEY VIC**

Positioned just moments away from schools, shops, and parklands, this great sized block offers so much potential in a highly sought after location.

Comprising of three bedrooms (master with walk-in robe and ensuite), central bathroom, a front formal lounge room and large open plan kitchen, living and meals area, this property offers a flowing floorplan which will suit all your needs.

Moving outside, you will find a spacious and pleasing backyard with enough room for the kids to play, an undercover entertainment area and side access to accommodate vehicles and equipment.

This home is an eye catcher for investors, renovators or even families looking to create their dream residence.

3 🛤 2 🚔 2 🛱

Land Size : 1791 sqm View : https://www.ypa.com.au/7394867