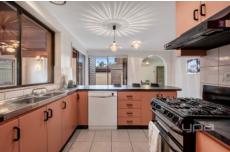

## 34 Wimmera Crescent KEILOR DOWNS VIC

Immaculately presented this Keilor Downs classic is sure to impress, situated on a generous allotment of approximately 654m2, this spacious & inviting family home offers all the room for a growing family highlight by solid timber floors. Comprising of 4 Bedrooms with built in robes, formal lounge dining area, well-kept kitchen with dishwasher & adjoining meals area. The two-way bathroom includes double vanity & spa/shower. To complete this amazing home an awesome extension of a separate step-down rumpus area with fire place & high ceilings is at the rear of the property perfect for entertaining.