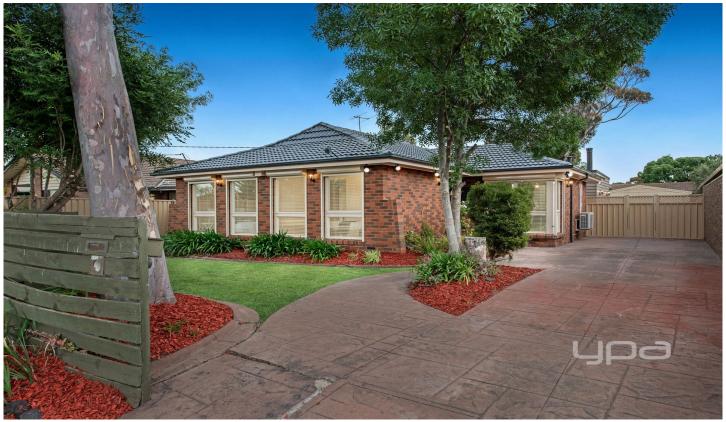

## 34 Wimmera Crescent KEILOR DOWNS VIC

Immaculately presented this Keilor Downs classic is sure to impress, situated on a generous allotment of approximately 654m2, this spacious & inviting family home offers all the room for a growing family highlight by solid timber floors. Comprising of 4 Bedrooms with built in robes, formal lounge dining area, well-kept kitchen with dishwasher & adjoining meals area. The two-way bathroom includes double vanity & spa/shower. To complete this amazing home an awesome extension of a separate step-down rumpus area with fire place & high ceilings is at the rear of the property perfect for entertaining.

Other features include a large spacious garage, hot air transfer system from the Conara, electric roller shutters, reverse cycle split system, wall heater & manicured gardens.

4 🚐 1 🔓 2 🗬

Land Size: 654 sqm