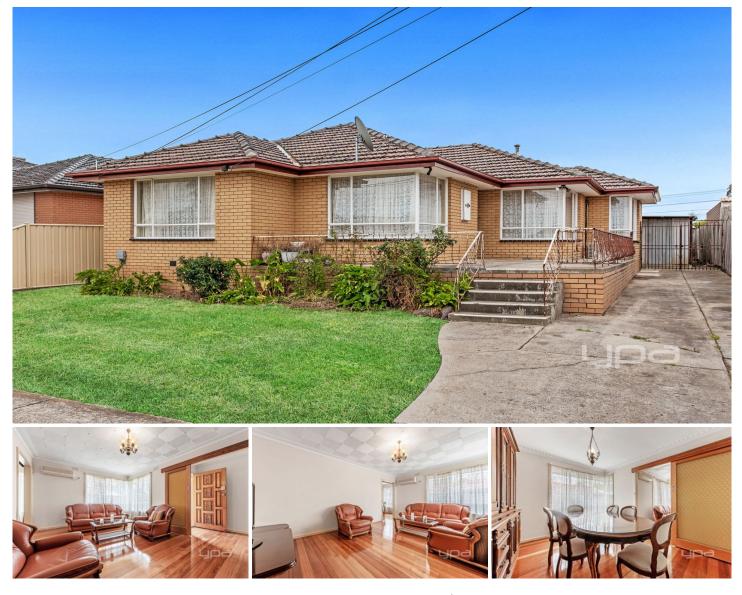

## 10 President Road ALBANVALE VIC

This elevated BV home highlight with solid timber floors offers three spacious bedrooms, master with built-in robes, separate lounge room, well- appointed kitchen with brand new appliances and adjoining dining area, central bathroom plus 2 separate toilets & bidet. Features include; gas ducted heating, split system cooling, oversized garage, ample off-street parking, large backyard all on some 545m2(approx) of land.

Positioned just minutes from nearby schools, Brimbank Shopping Centre, bus services and recreational facilities this home is truly too good to miss!

Call us now to register your interest for an inspection!

3 🎮 1 🚔 1 🚘

Land Size : 545 sqm View : https://www.ypa.com.au/7394871

Peter Colella 0421 346 326