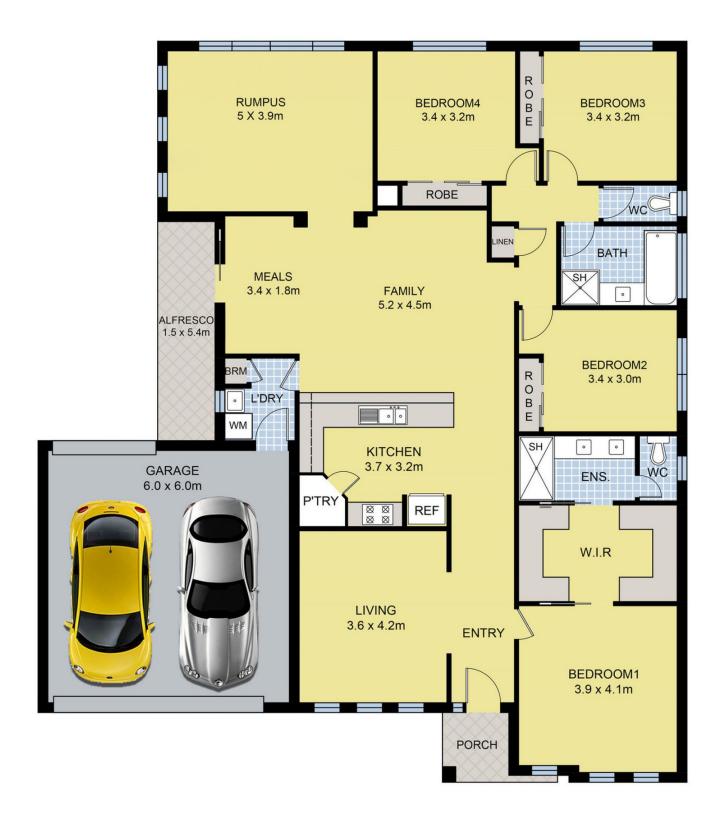

## 12 Beauview Court KURUNJANG VIC

A stunning family home where a lavish ensemble of endless living reaching extravagant heights of lifestyle and luxury and entertaining options to suit everyone.

Approx. 26 squares showcases a large entry hallway, enhanced by beautiful polished timber floors & high ceilings throughout, four bedrooms, main with his & hers WIRs and ensuite. A separate formal living area near the entrance of the property following a modern kitchen with an abundant of bench and cupboards space offering stainless steel appliances including dishwasher overlooking open plan meals area, bright rumpus room at the rear of the property. Step outside to a spacious backyard for the kids complete with shed.

Features included in the sale extended double auto garage with internal access & drive through, gas ducted heating,

4 2 2 2

Land Size: 695 sqm

View: https://www.ypa.com.au/7394872

Peter Colella 0421 346 326

## 12 Beauview Court, Kurunjang

DISCLAIMER: Floor plan is for marketing purposes and is to be used as a guide only. Measurements are approximate and for illustrative purposes. Interested parties should make and rely on their own enquiries or refer to contract drawings for more accurate information.