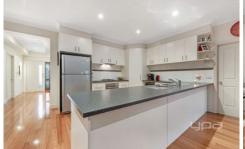

## 12 Beauview Court KURUNJANG VIC

A stunning family home where a lavish ensemble of endless living reaching extravagant heights of lifestyle and luxury and entertaining options to suit everyone.

Approx. 26 squares showcases a large entry hallway, enhanced by beautiful polished timber floors & high ceilings throughout, four bedrooms, main with his & hers WIRs and ensuite. A separate formal living area near the entrance of the property following a modern kitchen with an abundant of bench and cupboards space offering stainless steel appliances including dishwasher overlooking open plan meals area, bright rumpus room at the rear of the property. Step outside to a spacious backyard for the kids complete with shed.