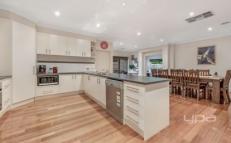

## 12 Beauview Court KURUNJANG VIC

A stunning family home where a lavish ensemble of endless living reaching extravagant heights of lifestyle and luxury and entertaining options to suit everyone.

Approx. 26 squares showcases a large entry hallway, enhanced by beautiful polished timber floors & high ceilings throughout, four bedrooms, main with his & hers WIRs and ensuite. A separate formal living area near the entrance of the property following a modern kitchen with an abundant of bench and cupboards space offering stainless steel appliances including dishwasher overlooking open plan meals area, bright rumpus room at the rear of the property. Step outside to a spacious backyard for the kids complete with shed.