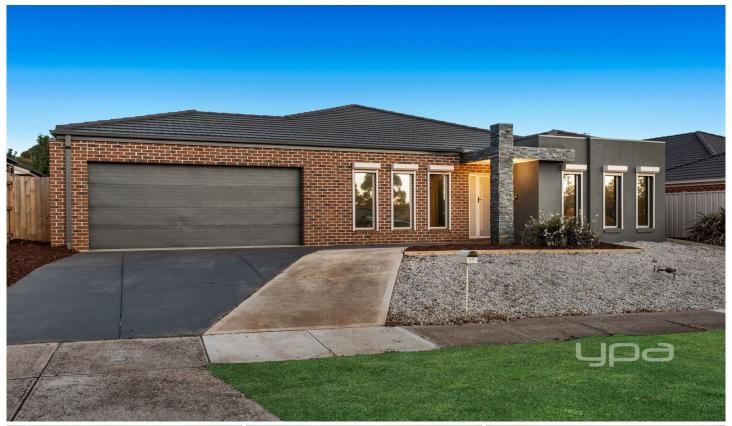

## 12 Beauview Court KURUNJANG VIC

A stunning family home where a lavish ensemble of endless living reaching extravagant heights of lifestyle and luxury and entertaining options to suit everyone.

Approx. 26 squares showcases a large entry hallway, enhanced by beautiful polished timber floors & high ceilings throughout, four bedrooms, main with his & hers WIRs and ensuite. A separate formal living area near the entrance of the property following a modern kitchen with an abundant of bench and cupboards space offering stainless steel appliances including dishwasher overlooking open plan meals area, bright rumpus room at the rear of the property. Step outside to a spacious backyard for the kids complete with shed.

Features included in the sale extended double auto garage with internal access & drive through, gas ducted heating,

4 2 2 2

Land Size: 695 sqm

View: https://www.ypa.com.au/7394872

Peter Colella 0421 346 326