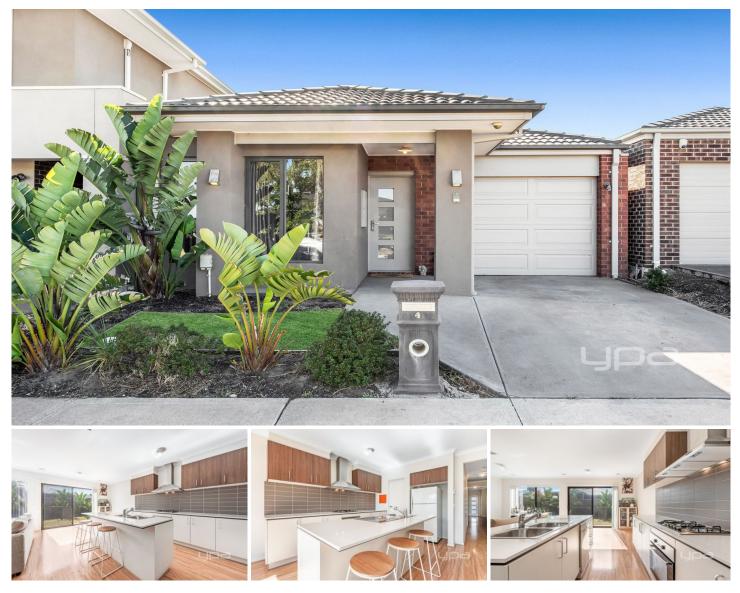

## 4 Goulding Drive FRASER RISE VIC

Just one look, and you will be captured by this truly stylish 6 year old Villa for those seeking a low-maintenance lifestyle or investment surrounded by established infrastructure and all amenities within walking distance, including parks and areas finest shopping strips. Comprising of 3 bedrooms with built in robes, master with ensuite, modern kitchen complete with walk-in pantry, stone benches & dishwasher overlooking meals & living area. Step out to a generous size rear yard deep enough for entertaining. Also includes remote single garage with internal access, gas ducted heating & evaporative cooling. Make no mistake, properties like this wont last long take the opportunity to inspect today.

## 3 🛤 2 📛 1 🚘

Land Size : 225 sqm View : https://www.ypa.com.au/7394873