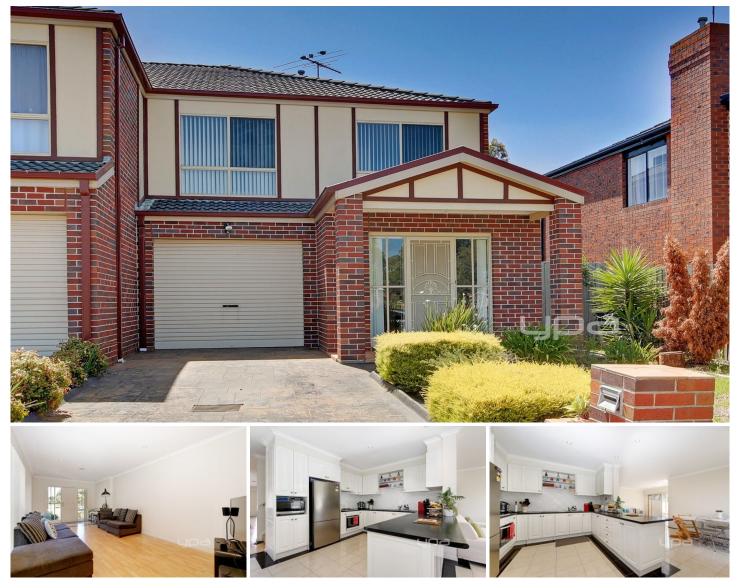

## 2A Orchid Square SYDENHAM VIC

Situated in the most convenient location close to local schools, parklands, public transport and only 10 minute walk to Watergardens Shopping Centre and train station sits this spacious family home!

Internally featuring: 3 bedrooms plus study/optional 4th bedroom Massive master bedroom with ensuite & WIR 2 full bathrooms Separate living areas inc. front lounge & rear family area Bright kitchen adjoining meals area Ducted heating Evaporative cooling Porcelain tiles

Externally featuring: Single garage with internal access into the laundry 4 🛤 2 📛 1 🚘

Land Size : 327 sqm View : https://www.ypa.com.au/7394878

Kayla Ridolfi 0421 866 494

**2a ORCHID SQUARE, SYDENHAM** All data and dimensions shown in this sketch are approximate.