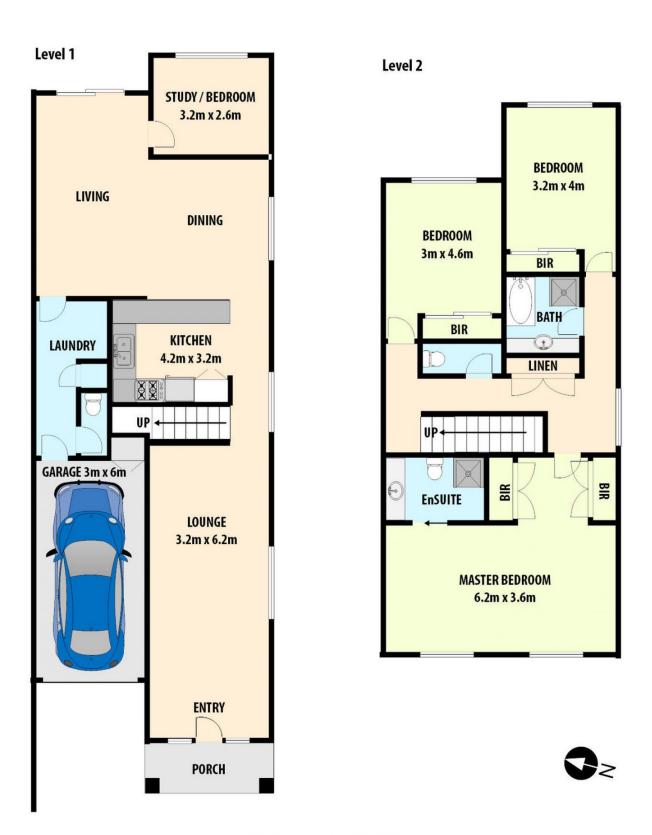

Internally featuring: 3 bedrooms plus study/optional 4th bedroom Massive master bedroom with ensuite & WIR 2 full bathrooms Separate living areas inc. front lounge & rear family area Bright kitchen adjoining meals area Ducted heating Evaporative cooling Porcelain tiles

Externally featuring: Single garage with internal access into the laundry 4 🛤 2 📛 1 🚘

Land Size : 327 sqm View : https://www.ypa.com.au/7394878

Kayla Ridolfi 0421 866 494

**2a ORCHID SQUARE, SYDENHAM** All data and dimensions shown in this sketch are approximate.