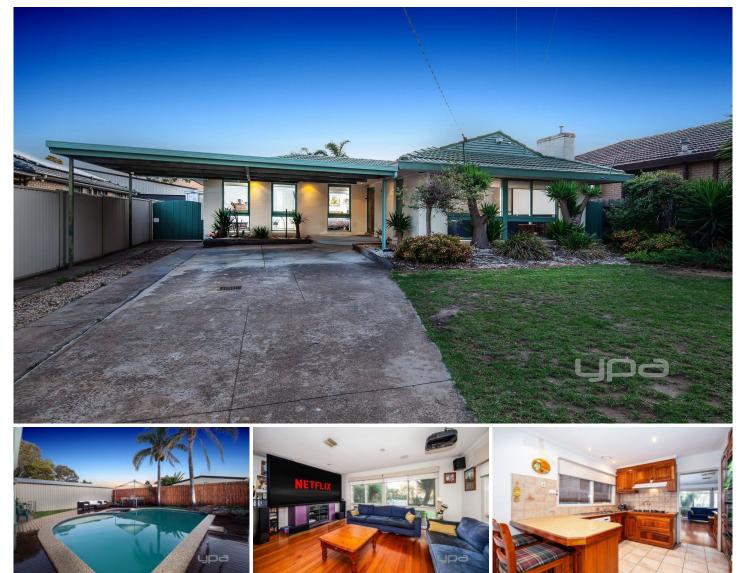

## 23 Eliza Street KEILOR PARK VIC

Set on a generous block measuring approx. 697m2 of land and conveniently located close to Centreway shops, cafes, bus stops, a range of local schools including PEGS, St.Bernards, Keilor Heights Primary School and Essendon Keilor College as well as easy access to Calder Freeway and the Ring Road - the list goes on.

Internally featuring:

- 3 bedrooms with BIRs
- central bathroom
- open L-shape lounge on entrance
- light filled kitchen adjoining meals area
- rumpus room
- heating & cooling

Externally featuring:

3 🛤 1 🚆 2 🛱