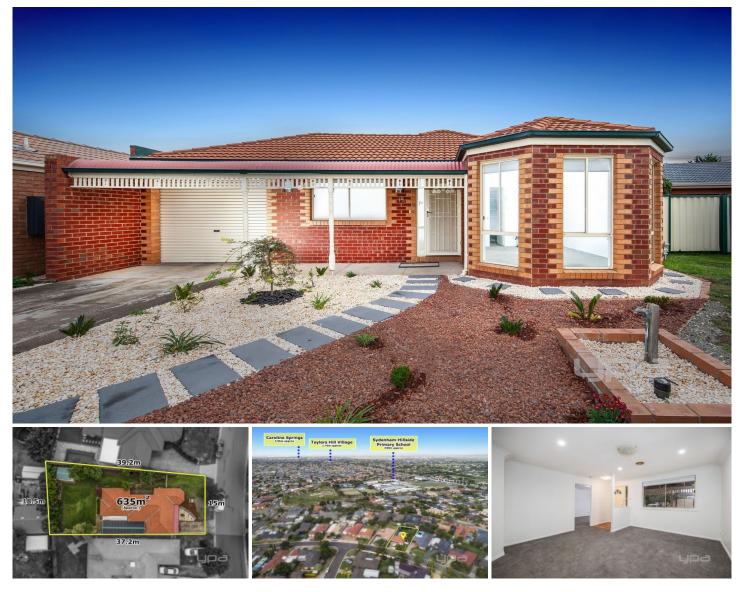

## 15 Sainsbury Avenue HILLSIDE VIC

Situated in the one of Hillsides most convenient locales, sits this well-established family home. Offering three large and spacious bedrooms with built in robes (Master with walk in robe and ensuite), an open kitchen and meals area, separate living zones for the growing family and a large undercover pergola area.

## Other features include:

- 635m2 (approximately) of prime Hillside land
- Newly installed window furnishings
- Newly installed downlights
- Newly Landscaped front and backyards
- Ducted heating
- Split-system cooling
- Remote single car garage with drive through access
- Large side access for those with a boat, caravan or truck and much more!

## 3 🛤 2 📛 1 🚘

Land Size : 636 sqm

View : https://www.ypa.com.au/7394880