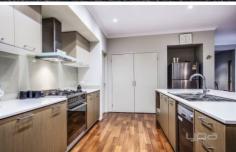

## **Property Features:**

- \* 4 Bedrooms plus study
- \* Master bedroom with full ensuite and large walk in robe
- \* Spacious kitchen with stone benchtops, quality stainless steel appliances and plenty of storage space
- \* Open plan meals/family area
- \* Floorboards to all main living zones
- \* Outdoor Alfresco entertainment area