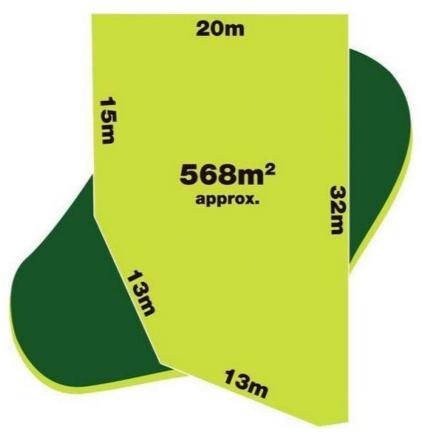

## 42 Lakewood Boulevard CAIRNLEA VIC

Here is your chance to live out your dream on a waterfront lifestyle. This 568m2 corner block situated on Lakewood Boulevard is ready for you to build your dream home, and to create your own piece of paradise near the water. This Prestige Lake facing block offers a high quality home to be built, and is guaranteed to suit your lifestyle needs now, and well into the future. Build your home within an already established precinct that is moments away from the vibrant new Cairnlea Town Centre, childcare, primary and secondary schools and offers the most convenient access to the Princes Freeway being situated 20km from the City like no other estate in Cairnlea. Plans already created for you its your choice whether you use them. Enquire now! Land Size : 568 sqm View : https://www.ypa.com.au/7394941