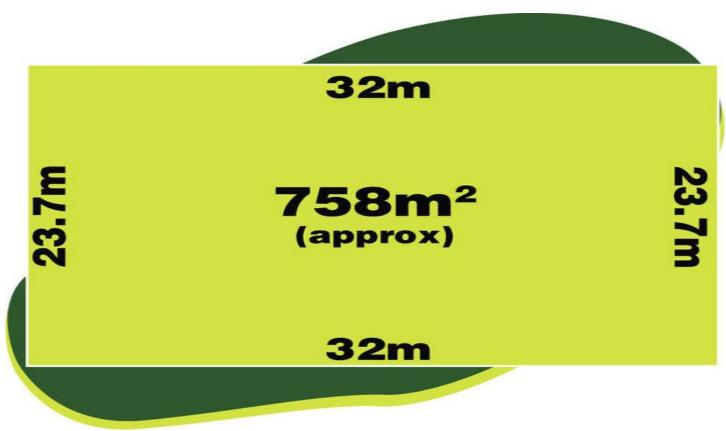

## **5 Kalimna Way TRUGANINA VIC**

An awesome opportunity to build your dream home on a massive 758m2 allotment, with a whopping 23.7 metre frontage and no easements at all it's too good to pass by. This perfect piece of land is situated in the beautiful Clearwater Rise Estate within close proximity to bus stops, wetlands, schools and a short drive to all other amenities. Only 30 minutes drive to the Melbourne CBD and in one of the fastest growing municipalities in Victoria! For more information on this great allotment please contact agent.