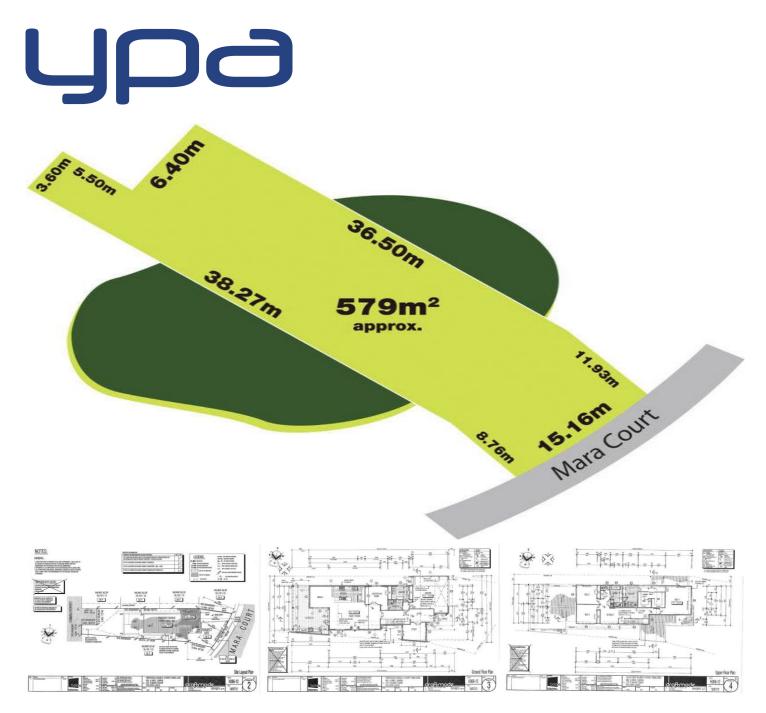

## 3/ Mara Court TAYLORS LAKES VIC

Land this rare opportunity to secure this fine piece of real estate in an absolute perfect position. Surrounded by quality built homes, measuring 579m2 (approx.) this great sized allotment offers easy access to the freeway, public transport, schools, Watergardens Shopping Centre, and much more!

Land Size : 579 sqm View : https://www.ypa.com.au/7394965

Kayla Ridolfi 0421 866 494