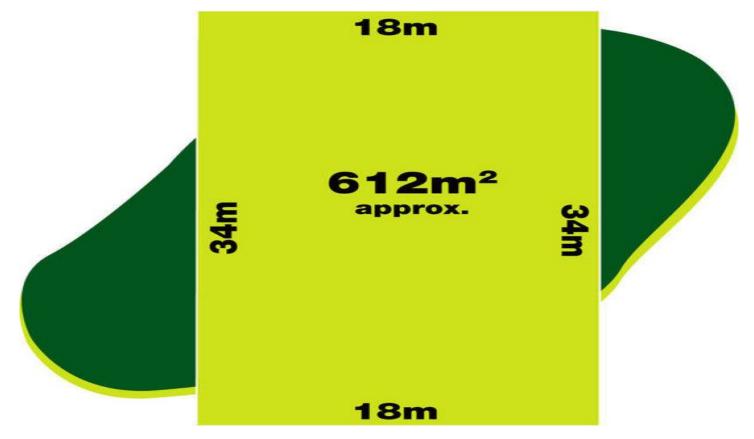

## 2042/14 Balerno Way TAYLORS HILL VIC

That premium allotment you have patiently been waiting for to construct your dream home is finally here. Offering an 18m frontage by 34m, and total surface area of approximately 612m2, this perfectly rectangular block caters for your dream floor-plan.