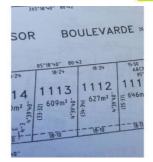

## 18.10m

34.34n

609m<sup>2</sup>

33.32m

18.24m

## 165 Windsor Boulevard DERRIMUT VIC

An exceptional opportunity to build your dream home in Derrimut's most desirable and sought after pocket. Set amongst the areas finest homes, this large allotment measures approximately 609m2. Spoilt with all amenities such as gorgeous parks, easy access to freeways, schools, public transport, medical clinics and Derrimut Village Shopping Centre. An attractive and irresistible opportunity to secure the lifestyle you have always dreamt of. Contact Gioan Pham 0422 804 082

Land Size: 609 sqm

View: https://www.ypa.com.au/7394975