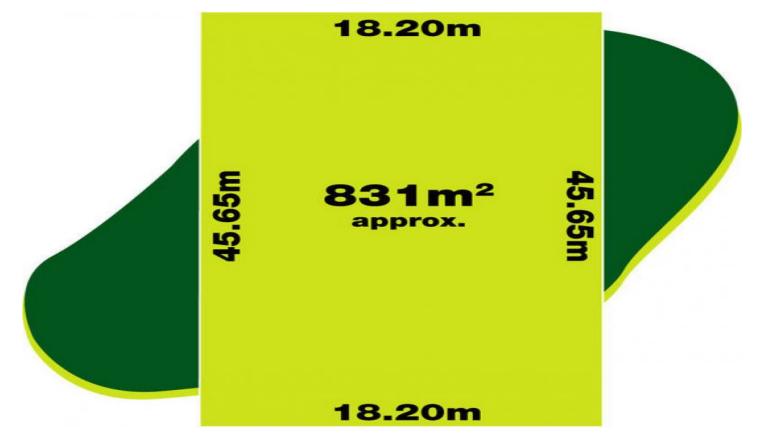

## **5 Albany Court TAYLORS HILL VIC**

A rare opportunity is now available for you to purchase this exceptional size allotment, measuring at 831m2. With a frontage of 18.2m this block will definitely accommodate you building your dream home.