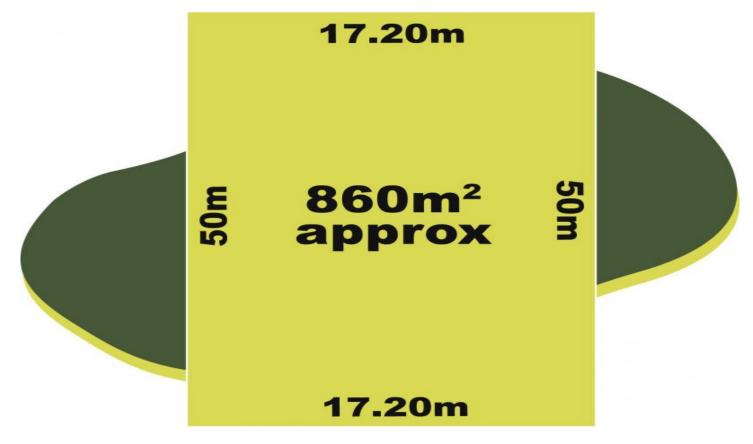

## 4 Nevis Place TAYLORS HILL VIC

Seize your chance to acquire this block of land in a highly sought after location in Taylors Hill. Approximately 860sqm allotment, titled and ready for you to build your dream home on. Perfectly Located around the corner from Watervale Shopping Centre and within minutes to Watergardens and Caroline Springs close to popular cafes and restaurants and within strolling distance to public transport and parklands. Be the lucky buyer to snap up one of the few remaining blocks available!