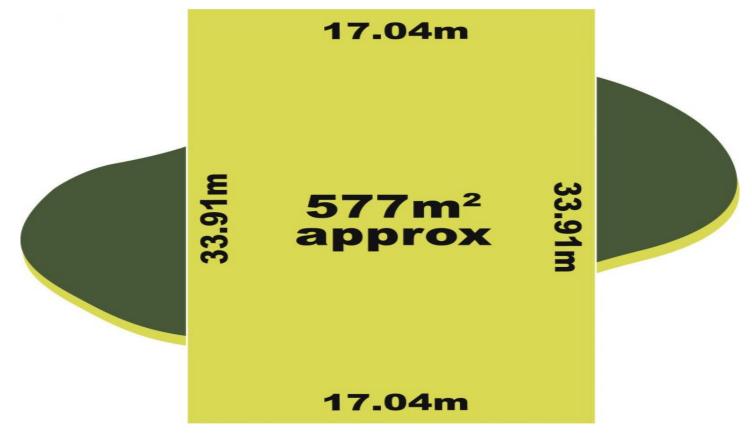

One of the few blocks left and situated in the popular Rose Hedge Estate this piece of prized real estate is ready for the right buyer to construct their dream home. With a wide frontage of 17m this leaves you with an abundance of options to build your dream home. Enquire Today. Land Size : 576 sqm View : https://www.ypa.com.au/7394984