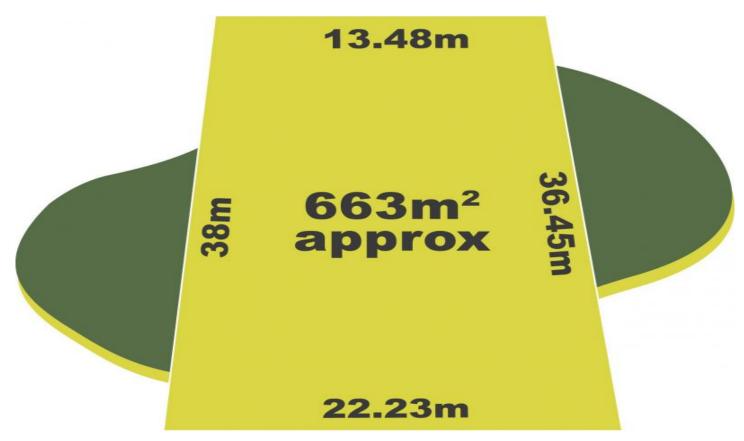

## 22 Shakespeare Drive DELAHEY VIC

A great opportunity awaits for one lucky purchaser. On an approximate allotment of 663m2 of prime Delahey land sits this perfect development opportunity that includes town planning and permits for 2 Side by Side Townhouses. This opportunity isnt limited to a developer as this large block of land would be perfect for you and your family to build your family domain.

Land Size: 663 sqm

View: https://www.ypa.com.au/7394990