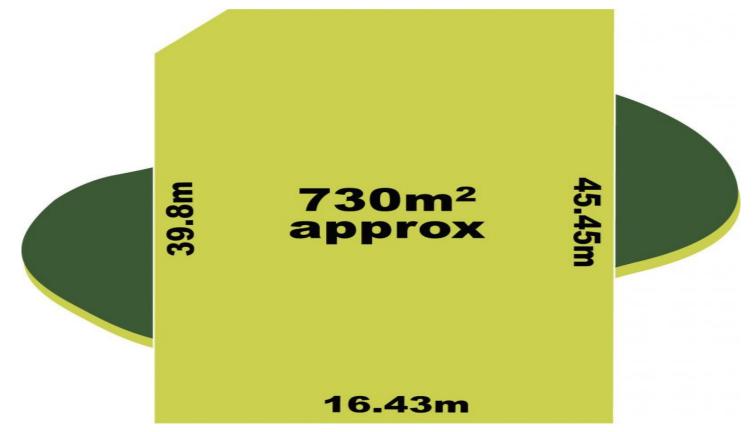

## 48-50 Goldsmith Avenue DELAHEY VIC

Set on a generous allotment of 730m2 approx. This vacant block of land in a prime position presents a great opportunity to build your first home, bigger home or potentially a development site due to its large size. (STCA).