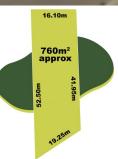

## 108 Hawking Crescent FRASER RISE VIC

Situated in the fast developing and highly sought after Infinity Estate, sits this perfectly positioned lifestyle allotment!

North-East facing, easement free and ready to be built on, this is one of the largest residential blocks the Infinity Estate has to offer. With the local IGA under current construction around the corner, only 800 metres from Fraser Rise Secondary College which is now enrolling for 2019, within walking distance to Southern Cross Grammer School and 100 meters from newly established Childcare facilities, soon to be complete shopping strip which will include 10 privately run small businesses, beautifully landscaped parklands for all ages and Fraser Rise Community Hub. Enquire today and reap the rewards with your family for the