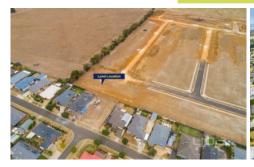

## 2/ Miranda Crescent ST LEONARDS VIC

Lot 2, Miranda Crescent, St Leonards

If you have been searching for the right location to build your dream home, investment or a holiday house your search is over. Well-positioned in the perfectly located Seachange Estate with a generous depth of 32m and ample 18m frontage.

Don't miss this beautiful opportunity to secure a seaside life style, so close to the local township & only walking distance to the foreshore, swimming, fishing & boating launching facility.

Soon to be titled, this glorious land is located in the popular Seachange Estate.