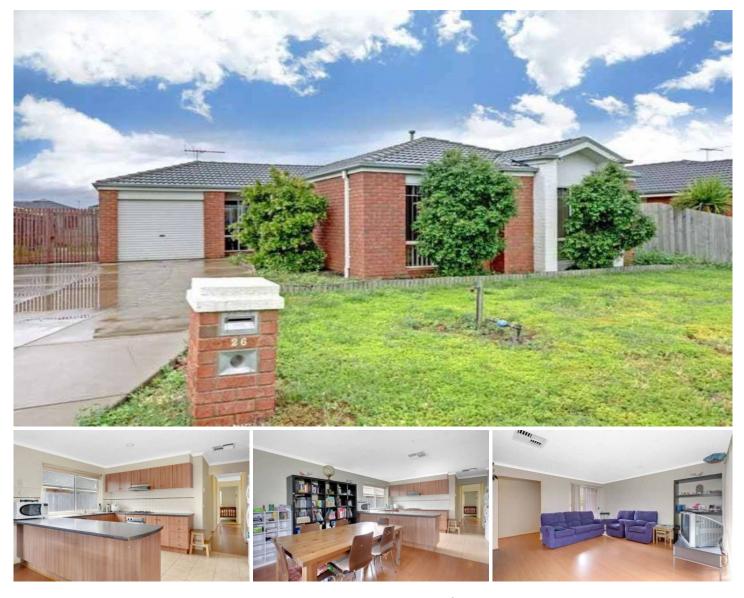

## 26 Timele Drive HILLSIDE VIC

A fantastic opportunity has become available, it's in a great location, it's neat, it's modernit has it all. Offering 3 bedrooms with BIR's (master with WIR), kitchen with SS appliances + dishwasher, adjoining meals area, separate living room and a low maintenance backyard. Other features include ducted heating, evaporative cooling, large pergola with decking, single garage with drive access, side access which is great for a boat, caravan or large vehicle. Walking distance to all amenities so don't miss out, current rental return p.c.m is \$ 1300.00