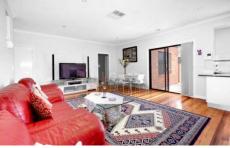

3 Spacious bedrooms with BIR (Master with en suite and WIR)

Beautiful kitchen adjoining meals area, spacious lounge room.

Features include ducted heating, evaporative cooling, low maintenance

backyard and close to all amenities.