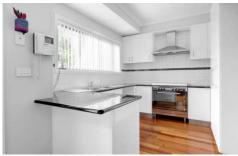

3 Spacious bedrooms with BIR (Master with en suite and WIR)

Beautiful kitchen adjoining meals area, spacious lounge room.

Features include ducted heating, evaporative cooling, low maintenance

backyard and close to all amenities.