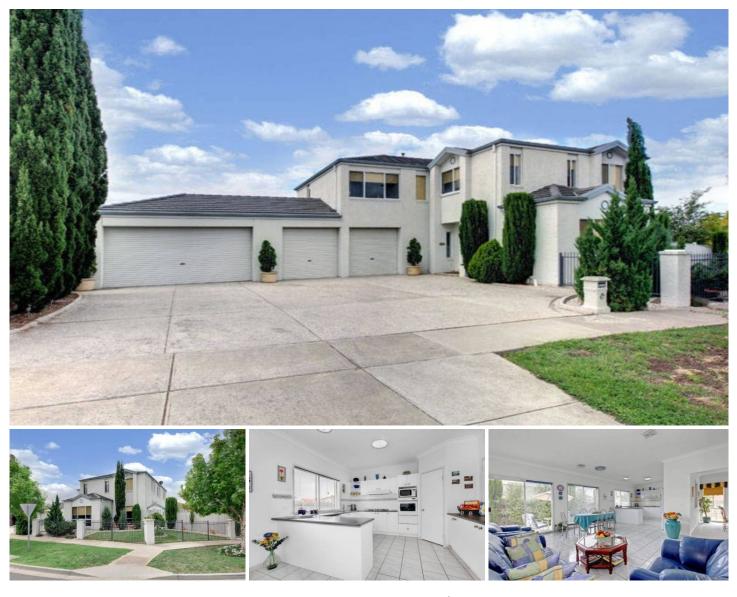

## 57 Wolviston Avenue HILLSIDE VIC

Situated in popular Banchory Grove Estate, with transport at the door, close to schools and minutes away from Sydenham Station and Watergardens shopping centre. This great sized family residence has a lot to offer.

4 Car Garage with remote controls 3 toilets 2 family living areas 4 Bedrooms PLUS study and/or 5th bedroom with a low maintenance garden.

Front entrance fitted with home security & intercom system.

Radio and Intercom throughout home including garage area.

Ducted heating system / Vacuum made / Laundry Shute / Servery kitchen/dining High ceilings. Insulation to roof 3m x 2m Shed for storage