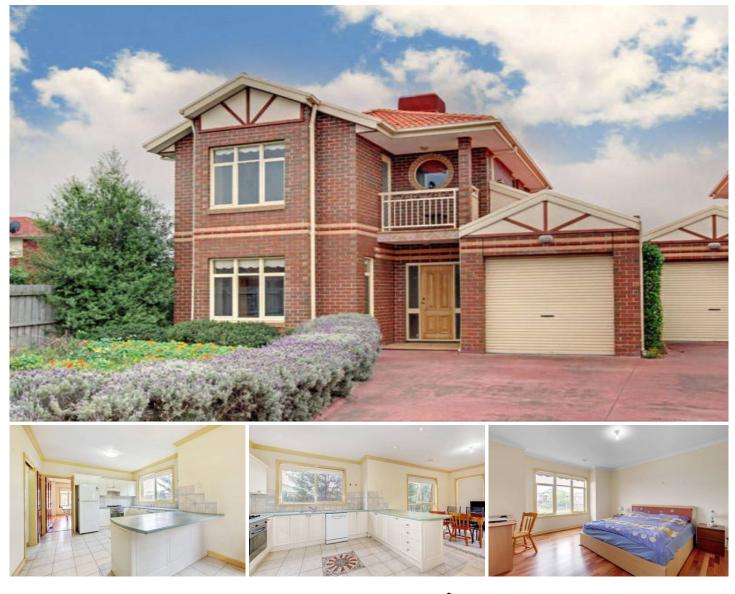

## 8A Karu Court KEILOR DOWNS VIC

Nestled in a quiet court location this is sure to impress. Excellent for first home buyers, investors or even young families. Offering 3 good-sized bedrooms with BIR, 2 toilets, formal lounge leading to the kitchen which has SS appliances and is adjoining the meals area. Upstairs one can enjoy two balconies with city views overlooking a spacious backyard area. Extra features include insulated roof, ducted heating, evaporative cooling, single garage on remote and ducted vacuum system. Situated within walking distance to public transport, schools, parks and shops everything you need is here. Inspection is a must!