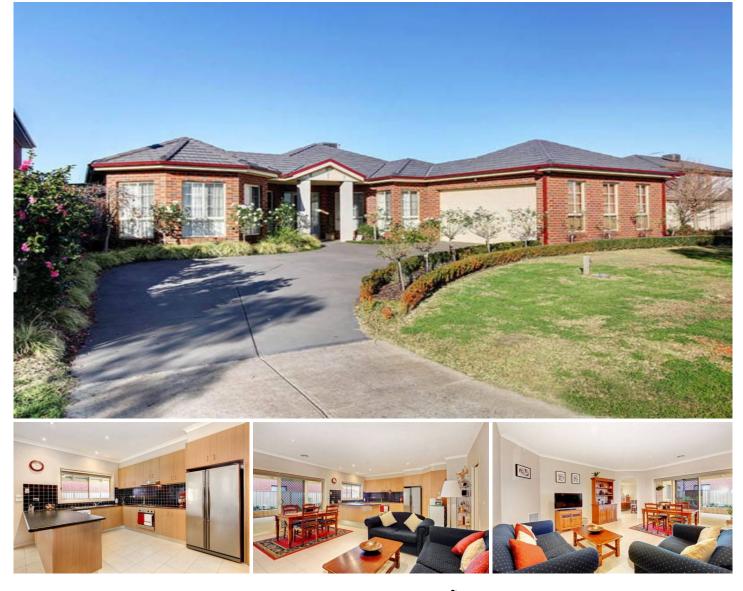

## 41 Bloomsbury Drive TAYLORS HILL VIC

Located only a few minutes from schools parks and transport and in a family friendly neighbourhood, if you are looking to live in a home that is on a single level and has a variety of options to entertain and relax inside or out, look no further. A host of features including 4 bedrooms with BIR's, master with ensuite and WIR, step down formal lounge at the front of the property, spacious kitchen equipped with ample cupboard space, SS appliances, dishwasher all adjoining the meals area which flows into the lounge room. Inclusions are ducted heating, evaporative cooling, landscaped gardens, veggie patch and a double garage on remote. On a large level block of 812m2(approx) with beautiful covered outdoor areas, an inspection is a must.