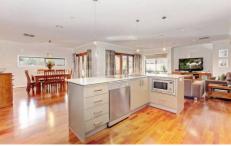

## 18 Addicott Way TAYLORS HILL VIC

Complete from front to back, this modern family home offers everything your family could want. Step inside and find 4 generous bedrooms, plus study, a huge master with retreat area, walk-in robe and huge ensuite equipped with double shower. The open-plan living zone features a huge kitchen with Caesar stone bench tops, glass splashbacks, quality SS appliances and a butler's pantry, the kitchen is adjoining the meals area, large family room plus there is separate formal lounge at the front of the property. Once you step outside you'll be taken by the gorgeous alfresco area overlooking the neatly landscaped gardens. Includes 11 foot ceilings in the entrance hall, and 9 foot throughout the rest of the home, polished merbau floorboards, aggregate concrete, ducted heating, evap cooling, alarm, double remote-garage with internal access and additional side entry, It's a place your whole family will love to call home.