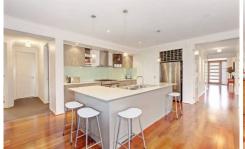

## 18 Addicott Way TAYLORS HILL VIC

Complete from front to back, this modern family home offers everything your family could want. Step inside and find 4 generous bedrooms, plus study, a huge master with retreat area, walk-in robe and huge ensuite equipped with double shower. The open-plan living zone features a huge kitchen with Caesar stone bench tops, glass splashbacks, quality SS appliances and a butler's pantry, the kitchen is adjoining the meals area, large family room plus there is separate formal lounge at the front of the property. Once you step outside you'll be taken by the gorgeous alfresco area overlooking the neatly landscaped gardens. Includes 11 foot ceilings in the entrance hall, and 9 foot throughout the rest of the home, polished merbau floorboards, aggregate concrete, ducted heating, evap cooling, alarm, double remote-garage with internal access and additional side entry, It's a place your whole family will love to call home.