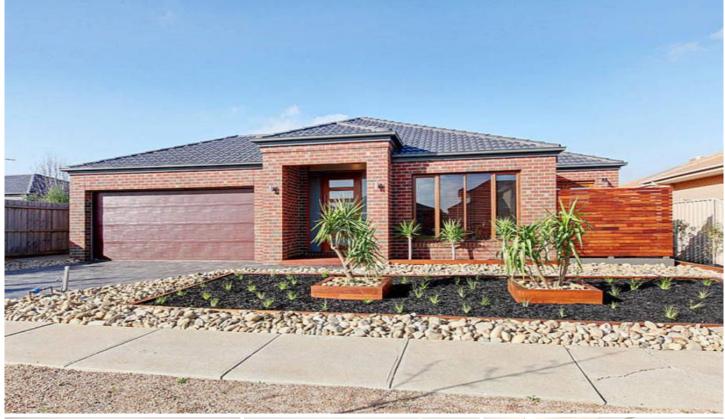

## 18 Addicott Way TAYLORS HILL VIC

Complete from front to back, this modern family home offers everything your family could want. Step inside and find 4 generous bedrooms, plus study, a huge master with retreat area, walk-in robe and huge ensuite equipped with double shower. The open-plan living zone features a huge kitchen with Caesar stone bench tops, glass splashbacks, quality SS appliances and a butler's pantry, the kitchen is adjoining the meals area, large family room plus there is separate formal lounge at the front of the property. Once you step outside you'll be taken by the gorgeous alfresco area overlooking the neatly landscaped gardens. Includes 11 foot ceilings in the entrance hall, and 9 foot throughout the rest of the home, polished merbau floorboards, aggregate concrete, ducted heating, evap cooling, alarm, double remote-garage with internal access and additional side entry, It's a place your whole family will love to call home.