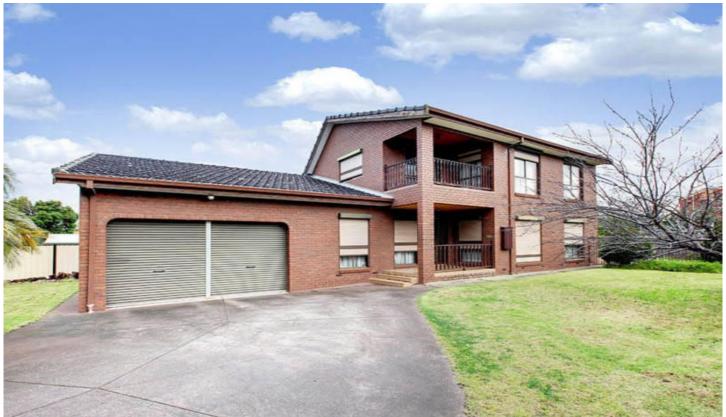

## **5 Ariel Court KEILOR DOWNS VIC**

All key features of a terrific family home combined with a combination of a brilliant court location, spacious rooms and a large allotment. Featuring entrance hall, formal lounge and dining leading to kitchen adjoining meals area, family area with a bar and beautiful cathedral ceilings. Four spacious bedrooms with BIR, master BR located downstairs with ensuite, plus study which can be used as a 5th bedroom. Extras include ample car spaces, ducted heating, roller shutters throughout, high ceilings, intercom and much much more.