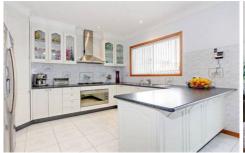

Comprises 4 bedrooms with BIR, master with WIR and full en suite, central bathroom with spa bath, formal living area at the front of the property, open plan kitchen adjacent to meals and family area.

Plus something extra special just for you, a step down massive rumpus room fully equipped with a kitchen and powder room, great for entertaining, visitors or absolutely anything!