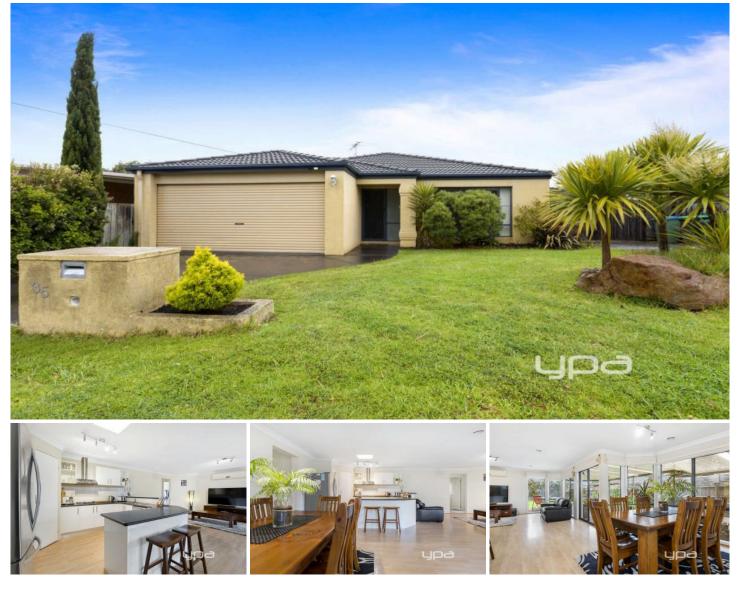

## 35 Lugano Avenue DROMANA VIC

Solid built, single storey Henley Home situated on a level 716m2\* block

With the favoured north rear garden and with 2 driveways, one to the double auto garage, the other to a carport (ideal for boats and vans) and which further leads to a covered deck.

The home is comprised of four bedrooms with master with en-suite and walk in robe, formal living room, family room encompassing kitchen, dining area and access to the outdoor entertaining area.

Features include ducted gas heating, double glazing, tank with a pump and a spacious backyard.