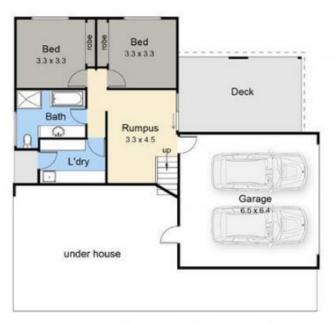

4 🕒 2 📛 2 🖨

Land Size: 717 sqm

View: https://www.ypa.com.au/7395226

Elke Remscheid 0423 211 315

Site Plan

Lower Ground Floor

Ground Floor

## 32 Manna Street, Dromana This floorplan is for illustration purposes only and no warranty is given as to its accuracy. Purchasers are advise