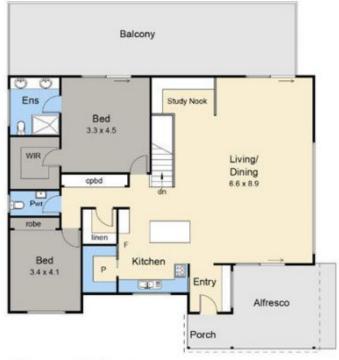

4 🕒 2 📛 2 🖨

Land Size: 717 sqm

View: https://www.ypa.com.au/7395226

Elke Remscheid 0423 211 315

Site Plan

Lower Ground Floor

Ground Floor

## 32 Manna Street, Dromana This floorplan is for illustration purposes only and no warranty is given as to its accuracy. Purchasers are advise