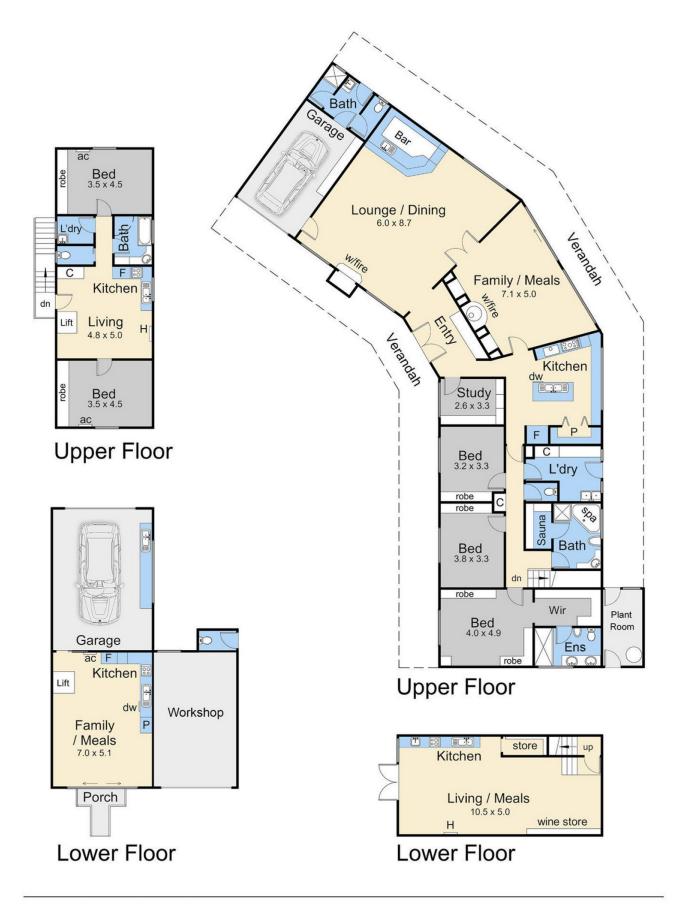

## 13-15 Bruce Street, Rye

This floorplan is for illustration purposes only and no warranty is given to its accuracy. Purchasers are advised to carry out their own investigations. Produced by realtywriters (03) 5970 2222

#### THE MAIN HOUSE:

Approx. 36 sq on one level - 3 bedrooms, study, 2 bathrooms, 1 car garage

2 bedrooms have built in robes. The 3rd master bedroom has a walk-in robe, storage shelves, an en-suite with double basins, double shower, toilet and bidet.

The main bathroom features a shower, corner spa bath,

5 🛤 4 🚔 3 🚘

Land Size : 3828 sqm View : https://www.ypa.com.au/7395235

Elke Remscheid 0423 211 315