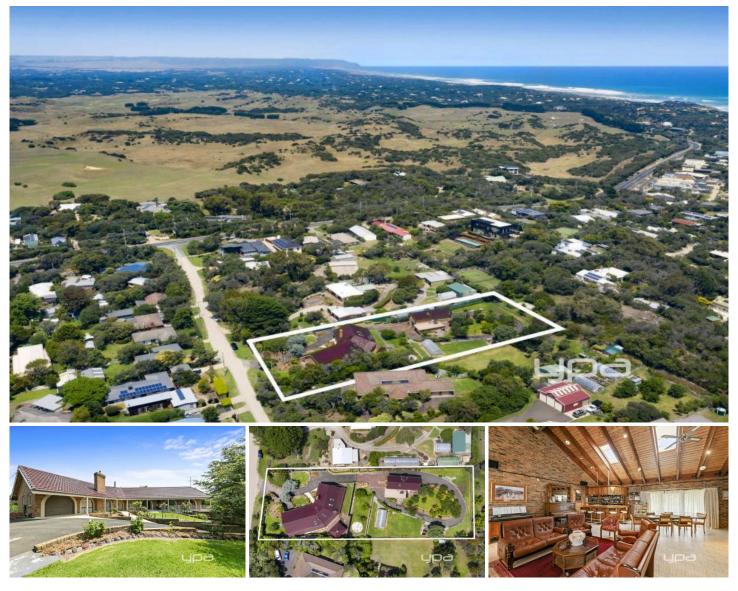

### 13-15 Bruce Street RYE VIC

#### QUALITY AND CHARACTER

13 to 15 Bruce Street, Rye - Dual living, 2 dwellings on 1 Title.

Completed in 1989 and situated on 3,828m of land, set in a highly sought after pocket of Rye, this character filled home is unlike any other. A quality home built to last.