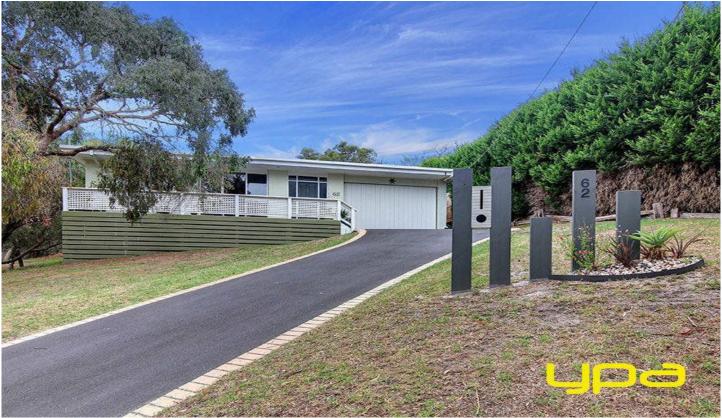

## **62 Avalon Drive ROSEBUD VIC**

Nestled in a sought-after pocket of beautiful Rosebud South, this rendered brick home promises everyday tranquillity. The large home, looking deceivingly small from out the front, is featuring:

Comforted by ducted heating

Privately set on 905sqm\* with lovely gardens and oversized walk-in bird aviary

Close to nature and many walking trails such as the Two Bays walking track. Minutes to your everyday needs, beautiful beaches and golf courses, within a short drive to