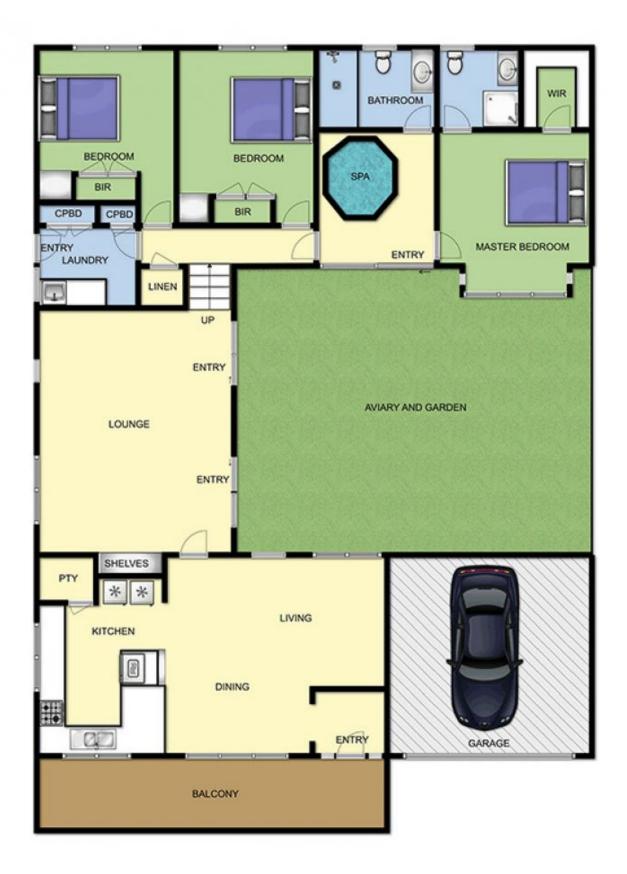

## **62 Avalon Drive ROSEBUD VIC**

Nestled in a sought-after pocket of beautiful Rosebud South, this rendered brick home promises everyday tranquillity. The large home, looking deceivingly small from out the front, is featuring:

Three generous bedrooms, all equipped with built-in robes Master bedroom with its own ensuite and walk-in robe Separately zoned lounge room

Open plan kitchen overlooking the meals and family area Spa room for your utmost relaxation

Comforted by ducted heating

Privately set on 905sqm\* with lovely gardens and oversized walk-in bird aviary

Close to nature and many walking trails such as the Two Bays walking track. Minutes to your everyday needs, beautiful beaches and golf courses, within a short drive to