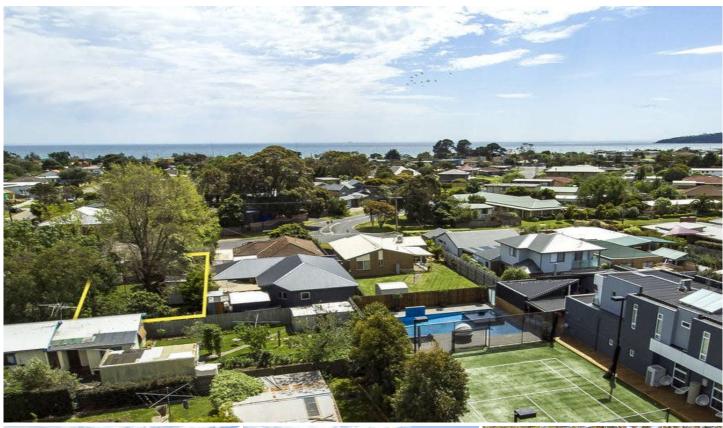

## 25 Charles Street DROMANA VIC

This older 1950's style weatherboard home consists of 3 bedrooms with country kitchen, separate lounge and sunroom. Also single lock up garage and sleep-out bungalow. All services connected. Set on approx. 676m2. Ideal site for town house development (STCA). Steady income stream whilst awaiting plans and permits. Easy access to shops and less than 5 minutes walk to beautiful beach, surrounded by quality near new homes in a nice neighbourhood.

52 (15.85 m) frontage x 140 (42.67 m) depth (all measurements are approx.)

3 📭 1 🖺 1 🗬

Land Size: 676 sqm

View: https://www.ypa.com.au/7395253

Elke Remscheid 0423 211 315