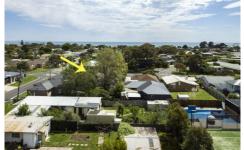

## 25 Charles Street DROMANA VIC

This older 1950's style weatherboard home consists of 3 bedrooms with country kitchen, separate lounge and sunroom. Also single lock up garage and sleep-out bungalow. All services connected. Set on approx. 676m2. Ideal site for town house development (STCA). Steady income stream whilst awaiting plans and permits. Easy access to shops and less than 5 minutes walk to beautiful beach, surrounded by quality near new homes in a nice neighbourhood.

52 (15.85 m) frontage x 140 (42.67 m) depth (all measurements are approx.)

3 📭 1 🖺 1 🗬

Land Size: 676 sqm

View: https://www.ypa.com.au/7395253

Elke Remscheid 0423 211 315