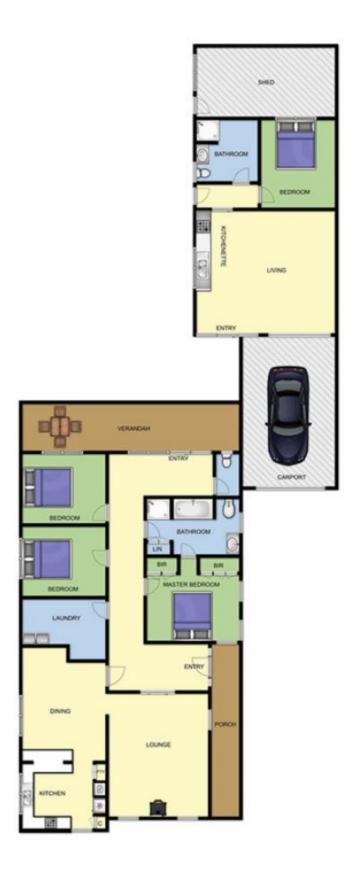

## **5 Spencer Avenue DROMANA VIC**

An absolutely perfect position coupled with flexible living zones means this residence could be your everyday home, savvy investment or holiday haven.

A few footsteps will find you at the waters edge to allow you and your loved ones to enjoy all that this beautiful location affords.

Only one street back from Port Phillip Bay

Three spacious bedrooms Solidly-built property Plus self-contained bungalow

Kitchen alongside the dedicated meals area

Separately zoned lounge room

Comforted by a cosy wood heater, gas heating and air-conditioning

Alfresco entertaining area on the rear veranda overlooking backyard with fruit trees and grape vines

Self-contained accommodation features its own bedroom,

3 📭 1 🖺 1 😭

Land Size: 637 sqm

View: https://www.ypa.com.au/7395255

## 5 SPENCER AVE DROMANA

This image is an artistic representation. It is the responsibility of all interested parties to verify all data depicted and omitted.