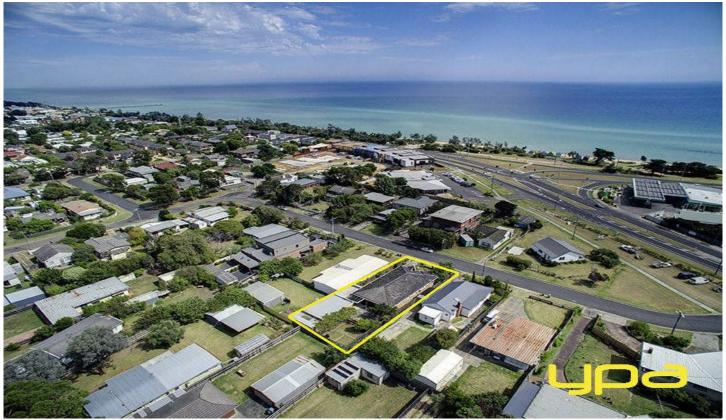

## **5 Spencer Avenue DROMANA VIC**

An absolutely perfect position coupled with flexible living zones means this residence could be your everyday home, savvy investment or holiday haven.

A few footsteps will find you at the waters edge to allow you and your loved ones to enjoy all that this beautiful location affords.

Only one street back from Port Phillip Bay

Three spacious bedrooms Solidly-built property Plus self-contained bungalow

Kitchen alongside the dedicated meals area

Separately zoned lounge room

Comforted by a cosy wood heater, gas heating and air-conditioning

Alfresco entertaining area on the rear veranda overlooking backyard with fruit trees and grape vines

Self-contained accommodation features its own bedroom,

3 📭 1 🖺 1 😭

Land Size: 637 sqm

View: https://www.ypa.com.au/7395255