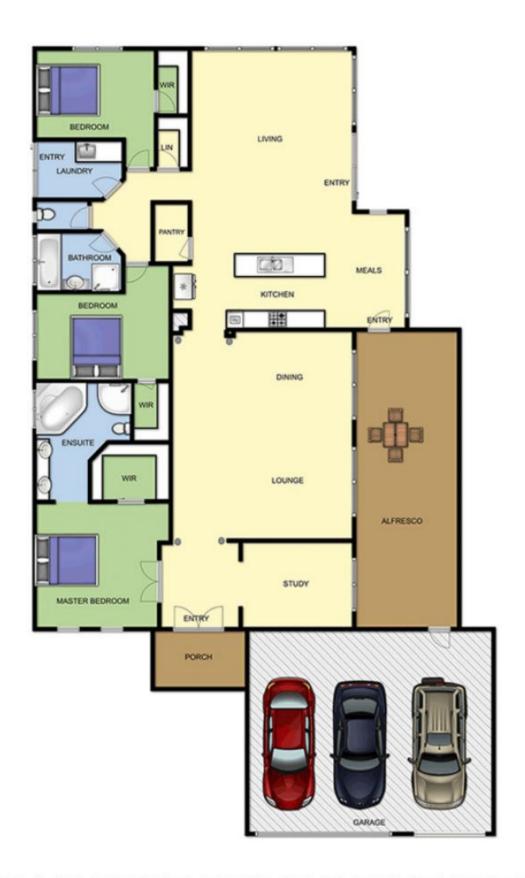

## 91 Palm Tree Drive SAFETY BEACH VIC

Abutting one of the many lakes within the Country Club Estate, this elegant home boasts a host of premium inclusions. Showcasing breathtaking views from the living zones, you will be spoilt for choice in this executive residence.

## Featuring:

Privately positioned at the end of a quiet cul de sac

Three bedrooms, including a lavish master suite with double vanity en suite and spa bath

Walk-in robes in all bedrooms, plus a separate study Triple car garage, perfect for vehicles and the golf buggy

Expansive interiors flow across one easy care level Light-filled living zones with ever-changing views of the lake, where local birdlife thrive Living zones enjoy

3 😕 2 🔓 3 🖨

Land Size: 682 sqm

View: https://www.ypa.com.au/7395256