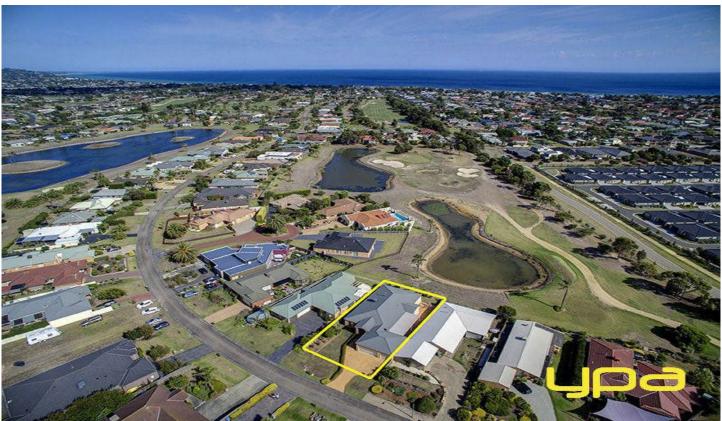

## 91 Palm Tree Drive SAFETY BEACH VIC

Abutting one of the many lakes within the Country Club Estate, this elegant home boasts a host of premium inclusions. Showcasing breathtaking views from the living zones, you will be spoilt for choice in this executive residence.

## Featuring:

Privately positioned at the end of a quiet cul de sac

Three bedrooms, including a lavish master suite with double vanity en suite and spa bath

Walk-in robes in all bedrooms, plus a separate study Triple car garage, perfect for vehicles and the golf buggy

Expansive interiors flow across one easy care level Light-filled living zones with ever-changing views of the lake, where local birdlife thrive Living zones enjoy

3 😕 2 🔓 3 🖨

Land Size: 682 sqm

View: https://www.ypa.com.au/7395256