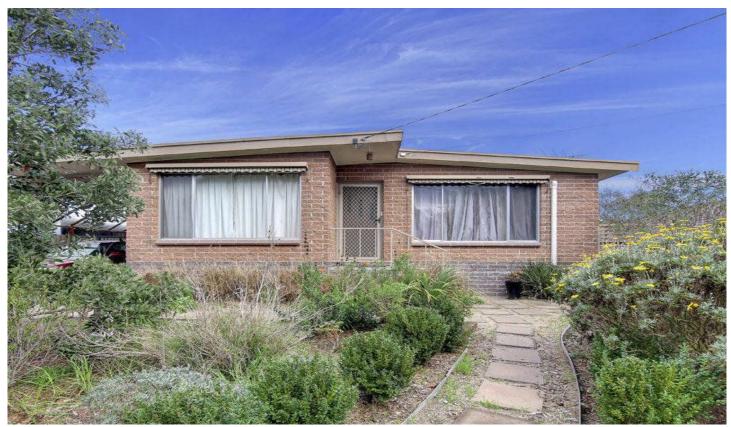

## 90 Ocean Street ROSEBUD VIC

Situated in a quiet street this 2 bedroom brick home has heaps of potential! Consisting of 2 large bedrooms, family bathroom with bath tub, separate 2nd toilet, spacious lounge, functional kitchen, laundry and sunroom at the rear. Low maintenance gardens at the front. Single carport with drive thru to good size back yard.

Property comes with a great tenant and new 12 month lease, currently paying \$540 per fortnight. Long settlement will be considered. Potential to subdivide, land size approx. 533 m/2 STCA.

Inspection by appointment.