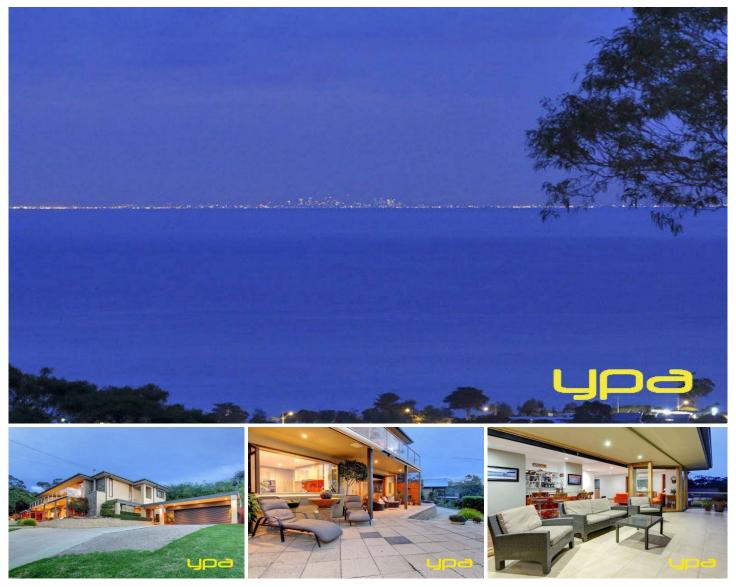

## 8 Albert Court DROMANA VIC

\*\*CLICK ON THE VIDEO BUTTON TO WATCH A FULL VIDEO TOUR (Not just a photo slideshow!) OF THIS PROPERTY!\*\*

Revel in the panoramic vistas of Port Phillip Bay from this executive family residence. Perched high and proud to maximise the spectacular water views, you and your loved ones will be forever captivated by the glistening bay and glittering city lights.

Featuring:

Premier position in the bowl of an elevated court of hillside Dromana

A host of decks and balconies form which to take in the ever-changing seascapes

Grand family home with generous proportions

5 🛤 3 🚔 2 🚘

Land Size : 1149 sqm View : https://www.ypa.com.au/7395261

Elke Remscheid 0423 211 315