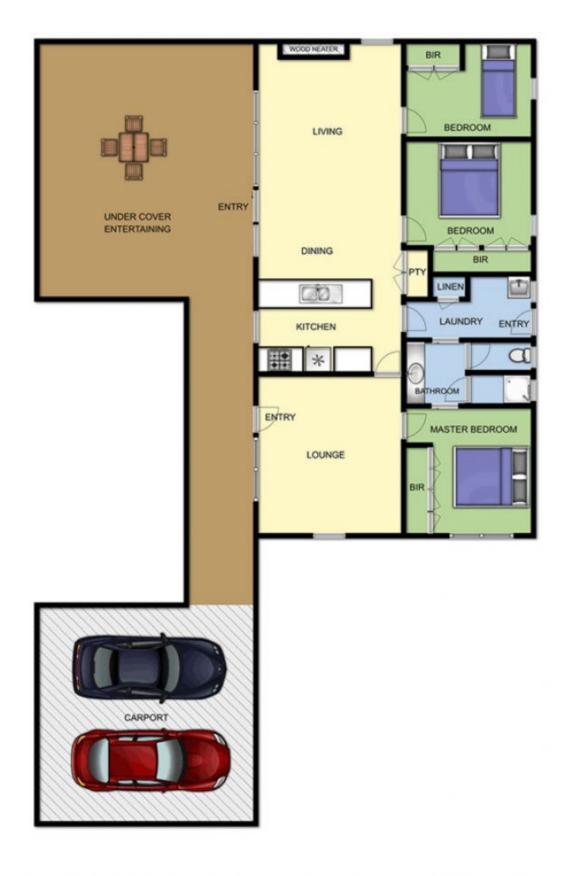

## Featuring:

Spacious and inviting floorplan with two separately zoned living areas

Fringed by easy care, beautifully landscaped gardens which are your very own private oasis all year around

Three generous bedrooms with plenty of storage space

Cosy wood fire in the lounge room, complete with a double aspect to the outdoors

Fantastic location with Olympic Park just a stroll

3 🛤 1 🟪 2 🚘

Land Size : 649 sqm View : https://www.ypa.com.au/7395263

Elke Remscheid 0423 211 315

## **15 LYNDON DRIVE ROSEBUD**

This image is an artistic representation. It is the responsibility of all interested parties to verify all data depicted and omitted.