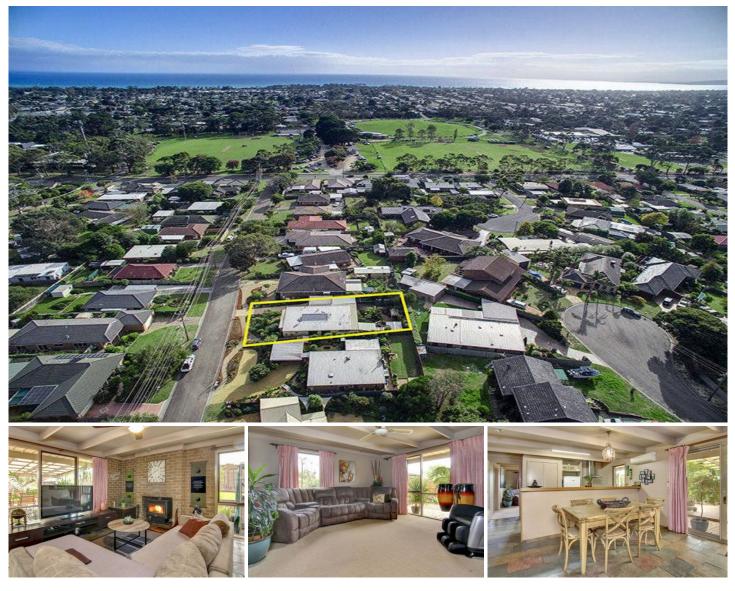

## 15 Lyndon Drive ROSEBUD VIC

Quality built with the light-filled hallmarks of a sought-after Marklews home, this home allows you to just move in and enjoy. Impeccable, inside and out, this property also boasts an ultra-convenient location close to all amenities and parkland.

## Featuring:

Spacious and inviting floorplan with two separately zoned living areas

Fringed by easy care, beautifully landscaped gardens which are your very own private oasis all year around

Three generous bedrooms with plenty of storage space

Cosy wood fire in the lounge room, complete with a double aspect to the outdoors

Fantastic location with Olympic Park just a stroll

3 🛤 1 🟪 2 🚘

Land Size : 649 sqm View : https://www.ypa.com.au/7395263

Elke Remscheid 0423 211 315