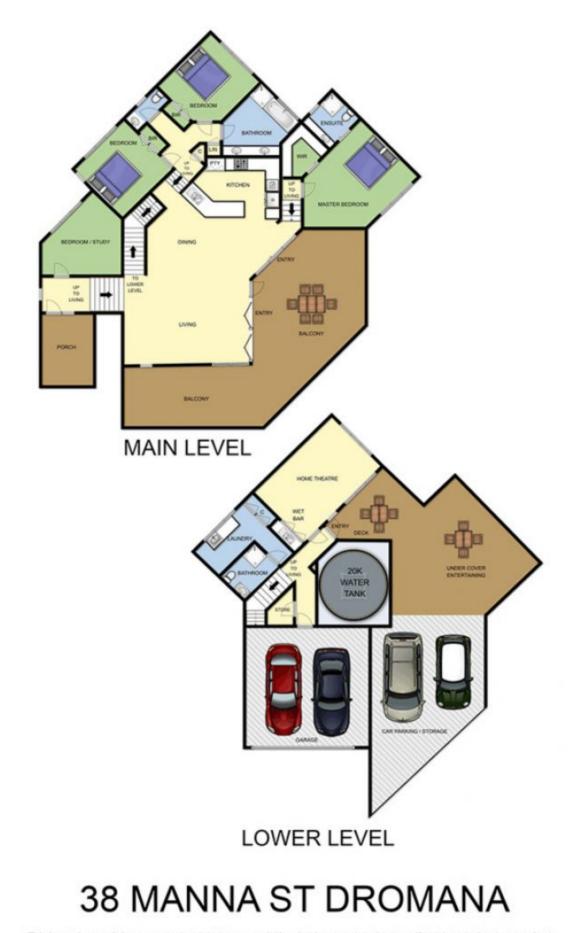

## Featuring:

Multi-level accommodation with four bedrooms plus a study

Three beautiful bathrooms mean even more flexibility for family members and guests

Light-filled living zones that spill out to the alfresco decks with great views down to Dromana, Safety Beach & Mount Martha Hill

## 4 🛤 3 🚔 4 🚘

Land Size : 710 sqm View : https://www.ypa.com.au/7395264

Elke Remscheid 0423 211 315

This image is an artistic representation. It is the responsibility of all interested parties to verify all data depicted and omitted.