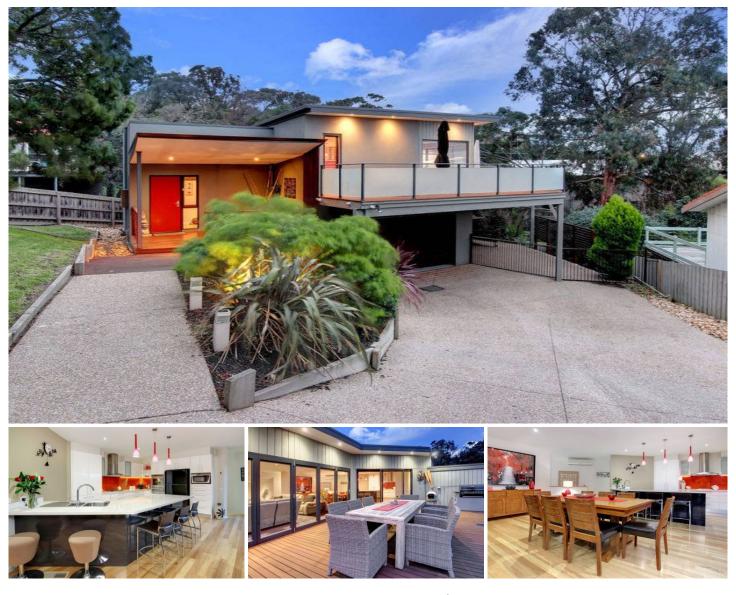

## 38 Manna Street DROMANA VIC

Perched high up on the Dromana hillside, this expansive residence offers the best of coastal living. An entertainers delight, whether you prefer dining inside or out, you and your loved ones will delight in the layout and functionality of this stunning home.

## Featuring:

Multi-level accommodation with four bedrooms plus a study

Three beautiful bathrooms mean even more flexibility for family members and guests

Light-filled living zones that spill out to the alfresco decks with great views down to Dromana, Safety Beach & Mount Martha Hill

Gourmet stone-topped kitchen with quality appliances, feature pendants and plentiful storage space