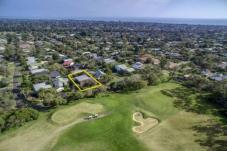

Favoured north-west orientation allowing you to bask in natural light and enjoy those fabulous sunsets

Nestled in a quiet street with the golf course, walking trails and Arthurs Seat virtually on your door step

3 2 2 2

Land Size: 661 sqm

View: https://www.ypa.com.au/7395265

Elke Remscheid 0423 211 315

UPPER LEVEL

MAIN LEVEL