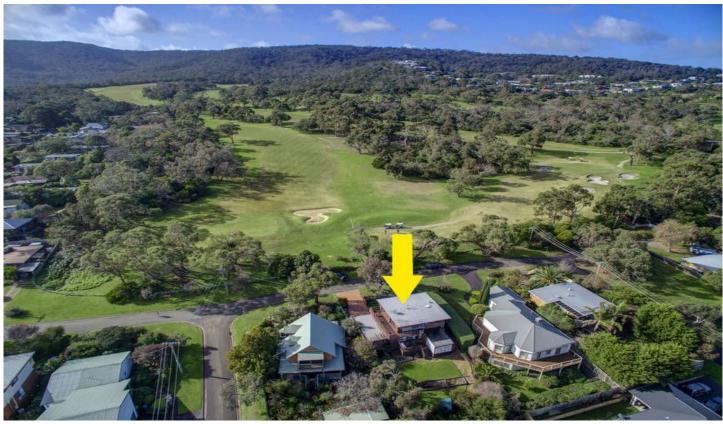

## 8 Troon Road ROSEBUD VIC

with the potential to add serious value. Far-reaching bay vistas will forever mesmerise the fortunate residents of this well-built home. Sprawling across two levels and giving you the opportunity to live in and enjoy or update at leisure, this property is ideal as a permanent abode, holiday haven or tempting investment. Featuring:

Favoured north-west orientation allowing you to bask in natural light and enjoy those fabulous sunsets

Nestled in a quiet street with the golf course, walking trails and Arthurs Seat virtually on your door step