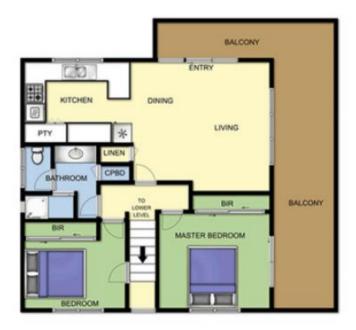

Three bedrooms, all equipped with built-in robes

Two levels of living and offering flexibility for modern families

Sweeping bay views from the upstairs family room and kitchen

Wrap-around deck feeding out from the living zone

3 2 2 2

Land Size: 661 sqm

View: https://www.ypa.com.au/7395265

Elke Remscheid 0423 211 315

UPPER LEVEL

MAIN LEVEL