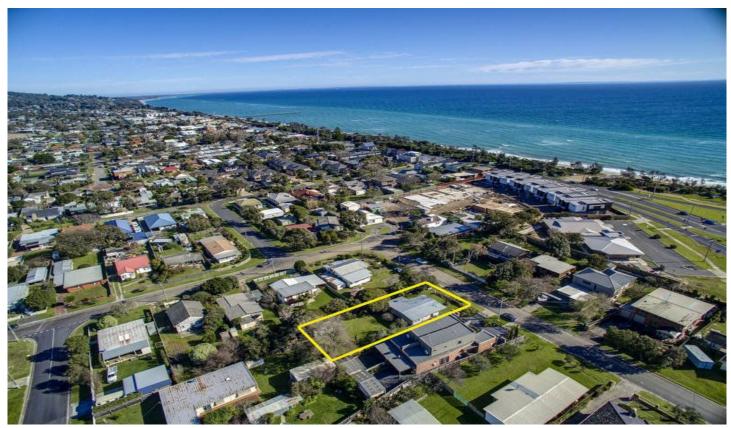

## 11 Spencer Avenue DROMANA VIC

Always envied but increasingly rare, this perfectly positioned beach house is only one street back from the sparkling jewel that is Port Phillip Bay. Whether you are on the hunt for an ideally located coastal holding, savvy investment or wishing to secure a hassle-free weekender, the clock is ticking!

Featuring:

Iconic seaside home with three bedrooms

Perfectly positioned for growth- only 100m\* from the beach

All bedrooms boast built-in robes

Central bathroom with separate toilet

Large land allotment with level lawn and plenty of room to extend/ improve on the site (STCA)