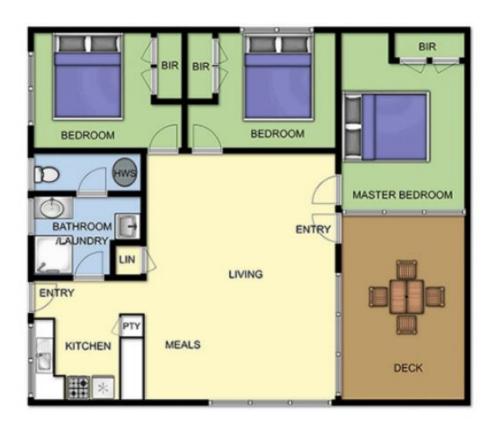

Featuring:

Iconic seaside home with three bedrooms

Perfectly positioned for growth- only 100m\* from the beach

All bedrooms boast built-in robes

Central bathroom with separate toilet

Large land allotment with level lawn and plenty of room to extend/ improve on the site (STCA)

Sun-drenched deck to relax

Private rear garden, perfect for pets, children and that game of backyard cricket

3 📭 1 🖺 1 🗬

Land Size: 713 sqm

View: https://www.ypa.com.au/7395266

Elke Remscheid 0423 211 315