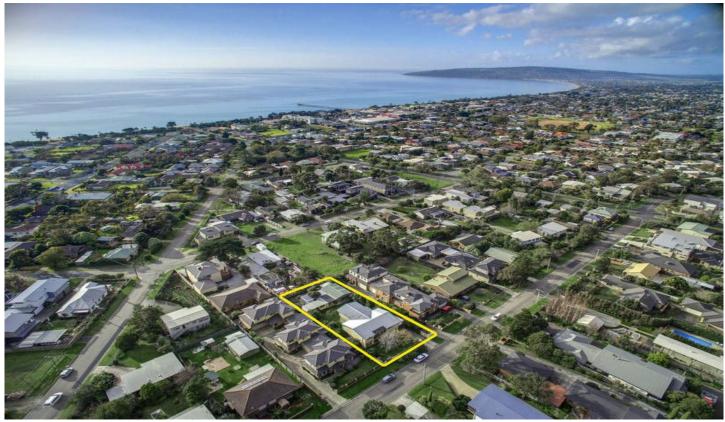

## 16 James Street DROMANA VIC

History tells us that location is EVERYTHING and this multi-faceted opportunity certainly attests to that. Either reap the profits from this substantial land parcel and develop this multi-unit site (STCA) or delight in the character of the existing home. Either way, there are 1010 reasons why 16 James Street demands your consideration. Featuring:

Perfect location with the cafes, shops and beach only metres away

Fantastic parcel of prime coastal land sprawling across 1010sqm\*

Potential to build multiple in-demand townhouses (STCA)

Existing home is HUGE with well-proportioned rooms throughout

Four bedrooms serviced by no less than four living areas (which could easily become Bedrooms 5 and 6 if

4 🕮 2 🚰 4 🖨

Land Size: 1010 sqm

View: https://www.ypa.com.au/7395267

Elke Remscheid 0423 211 315