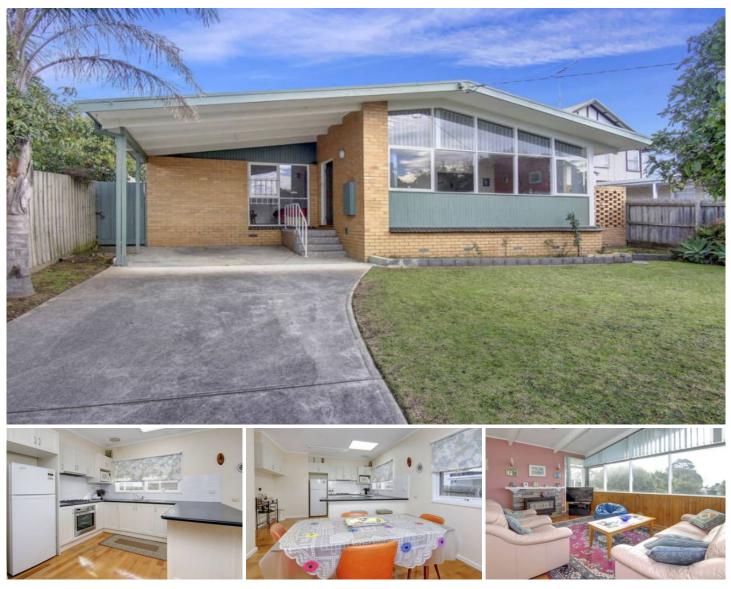

## 11 Wilson Crescent DROMANA VIC

A classic home in a sought-after beachside pocket makes this a tempting opportunity for locals, investors and holiday makers alike. With its sizeable accommodation of four bedrooms and nestled on a well-kept, level land parcel, this easy care home awaits your inspection. Featuring:

Desirable location with the beach, shops and restaurants just a few minutes walk away

Big, bright proportions with four bedrooms in total

Two well-kept bathrooms

Large undercover entertaining area, including sink to clean those fish and healthy lemon trees

Handy storage room plus undercover car accommodation

Decorated in refreshing tones and anchored by rich timber flooring

Modernised kitchen with plentiful cabinetry and S/S