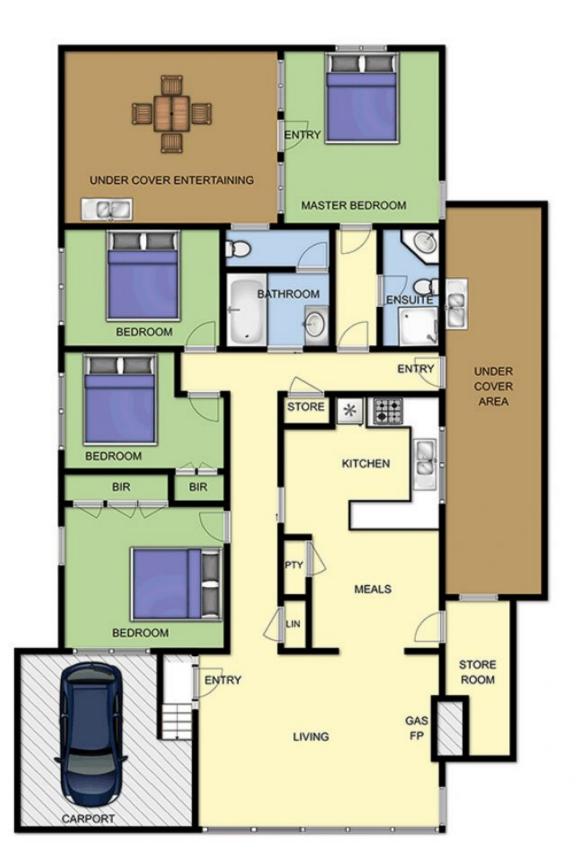

## 4 🛤 2 📛 1 🚘

Land Size : 554 sqm View : https://www.ypa.com.au/7395268

Elke Remscheid 0423 211 315

## 11 WILSON CRES DROMANA

This image is an artistic representation. It is the responsibility of all interested parties to verify all data depicted and omitted.