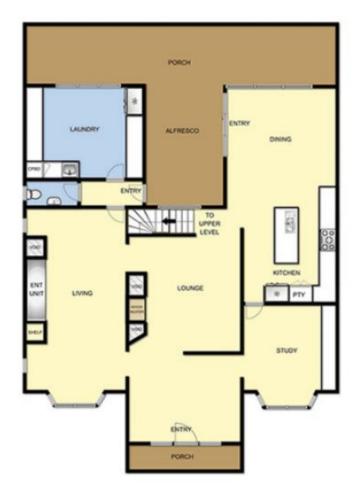

## 4 🛤 2 🚔

Land Size: 872 sqm View: https://www.ypa.com.au/7395269

Elke Remscheid 0423 211 315

UPPER LEVEL

MAIN LEVEL

## 8 MAUD RD DROMANA

This image is an artistic representation. It is the responsibility of all interested parties to verify all data depicted and omitted.