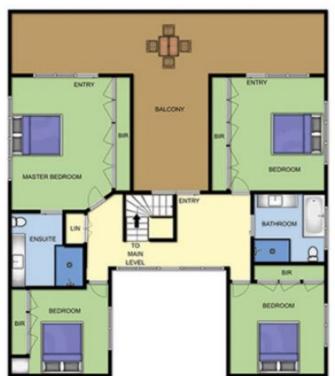

## Featuring:

Show-stopping vistas of Port Phillip Bay where the water glistens by day and the city lights sparkle by night An amazing residence designed to accommodate the largest of families with loads of appeal for entertainers Four bedrooms, all equipped with extensive robes,

## 4 🛤 2 🚔

Land Size: 872 sqm View: https://www.ypa.com.au/7395269

Elke Remscheid 0423 211 315

UPPER LEVEL

MAIN LEVEL

## 8 MAUD RD DROMANA

This image is an artistic representation. It is the responsibility of all interested parties to verify all data depicted and omitted.