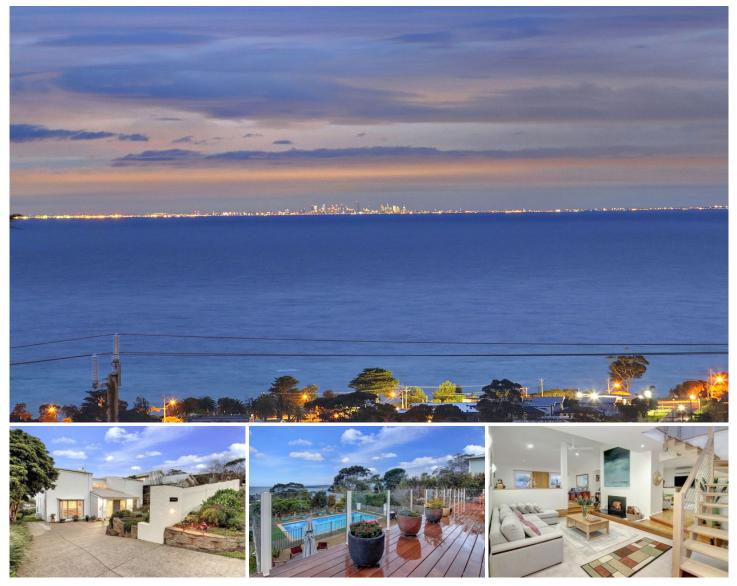

## 8 Maud Road DROMANA VIC

\*\*CLICK ON THE VIDEO BUTTON TO WATCH A FULL VIDEO TOUR (Not just a photo slideshow!) OF THIS PROPERTY!\*\*

Whether it be relishing in the pleasures of poolside entertaining or taking in the magical bay vistas, this special home warrants your full attention. Finished with highest quality appointments and a white-washed palette, this stunning residence will delight all those who reside or visit.

## Featuring:

Show-stopping vistas of Port Phillip Bay where the water glistens by day and the city lights sparkle by night An amazing residence designed to accommodate the largest of families with loads of appeal for entertainers Four bedrooms, all equipped with extensive robes,

## 4 🛤 2 🚔

Land Size: 872 sqm View: https://www.ypa.com.au/7395269

Elke Remscheid 0423 211 315

UPPER LEVEL

MAIN LEVEL