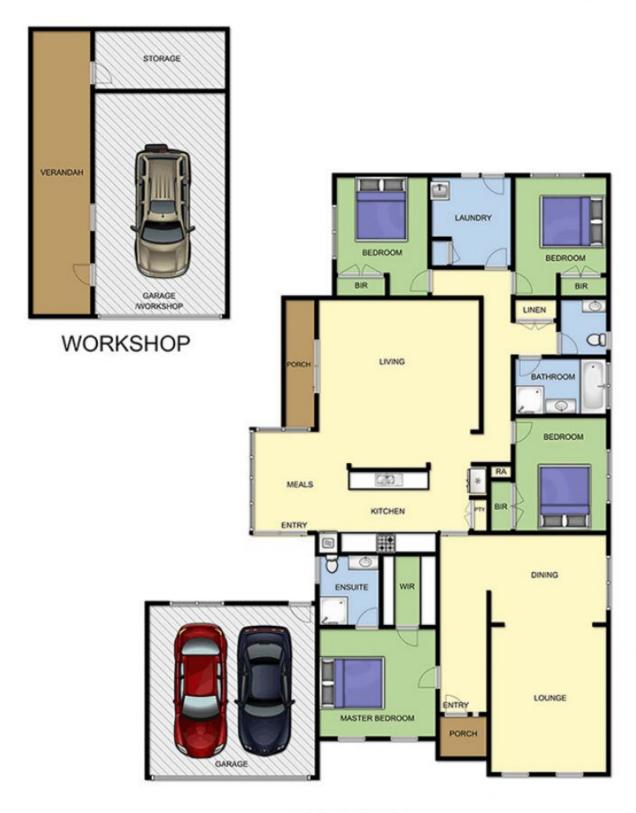

## 33 Armstrong Road MCCRAE VIC

Sitting beautifully on a large, private allotment of 963 sqm\*, this lovely home caters for every member of the family. With two totally separate living and dining areas, this immaculate home boasts light-filled interiors throughout and is close to all that stunning McCrae has to offer.

## Featuring:

Four generous bedrooms, all boasting built-robes
The master suite is separately zoned at the front of
the home and is serviced by a walk-in robe and en suite

The free-flowing floor plan then extends to the formal and informal living spaces which overlook the verandah and gardens beyond

The further three bedrooms are all off a separate hallway, making this the ideal floor plan for children and guests

## 4 🕒 2 📛 2 🖨

Land Size: 963 sqm

View: https://www.ypa.com.au/7395270

Elke Remscheid 0423 211 315

RESIDENCE